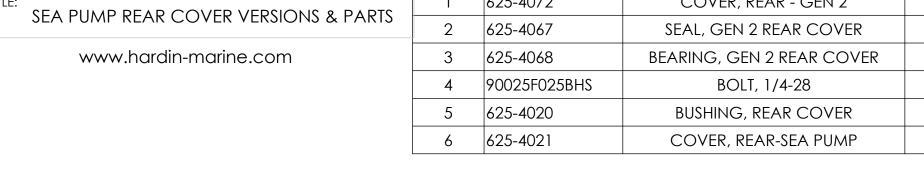

| ITEM<br>NO. | PART NUMBER  | DESCRIPTION               | QTY. |
|-------------|--------------|---------------------------|------|
| <br>1       | 625-4072     | COVER, REAR - GEN 2       | 1    |
| 2           | 625-4067     | SEAL, GEN 2 REAR COVER    | 1    |
| 3           | 625-4068     | BEARING, GEN 2 REAR COVER | 1    |
| 4           | 90025F025BHS | BOLT, 1/4-28              | 1    |
| 5           | 625-4020     | BUSHING, REAR COVER       | 1    |
| 6           | 625-4021     | COVER REAR-SEA PLIMP      | 1    |