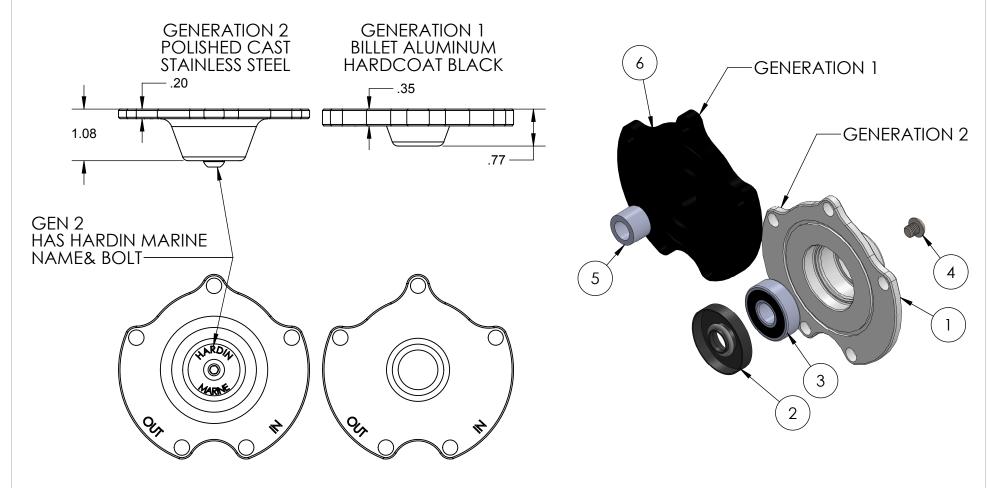

| ITEM<br>NO. | PART NUMBER  | DESCRIPTION               | QTY. |
|-------------|--------------|---------------------------|------|
| <br>1       | 625-4072     | COVER, REAR - GEN 2       | 1    |
| 2           | 625-4067     | SEAL, GEN 2 REAR COVER    | 1    |
| 3           | 625-4068     | BEARING, GEN 2 REAR COVER | 1    |
| 4           | 90025F025BHS | BOLT, 1/4-28              | 1    |
| 5           | 625-4020     | BUSHING, REAR COVER       | 1    |
| 6           | 625-4021     | COVER REAR-SEA PLIMP      | 1    |