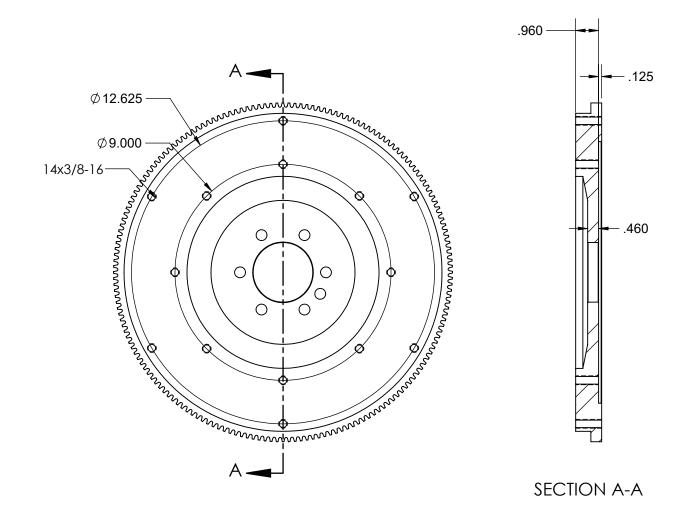

NOTE:

1) BREAK ALL EDGES .02x45°, UNLESS NOTED.

|   | UNLESS OTHERWISE SPECIFIED:  DIMENSIONS ARE IN INCHES TOLERANCES: FRACTIONAL± ANGULAR: MACH± 2° BEND ± TWO PLACE DECIMAL ± .015 THREE PLACE DECIMAL ± .005 |                                                             | ARDIN<br>ARINE | 11 Industry Dr. Palm Coast, FL 32137<br>386-445-2500 / FAX 386-445-1122 |             |           |        |
|---|------------------------------------------------------------------------------------------------------------------------------------------------------------|-------------------------------------------------------------|----------------|-------------------------------------------------------------------------|-------------|-----------|--------|
| E |                                                                                                                                                            |                                                             |                | 300-443-23                                                              | 00 / 1 🗚 30 | 0-445-112 |        |
|   |                                                                                                                                                            | FLYWHEEL, BBC - INTERNAL BALANCED<br>- BOTTOM MOUNT - STEEL |                |                                                                         |             |           |        |
|   | MATERIAL<br>AISI 1020<br>FINISH                                                                                                                            | SIZE                                                        | DWG. N         | Ο.                                                                      | PART NO.    |           | REV    |
|   |                                                                                                                                                            | Α                                                           | 755-8613       |                                                                         | 755-8613    |           |        |
|   |                                                                                                                                                            | SC                                                          | ALE: 1:4       | DRAWN BY:                                                               | J.P.STULL   | DATE: 01  | /30/18 |