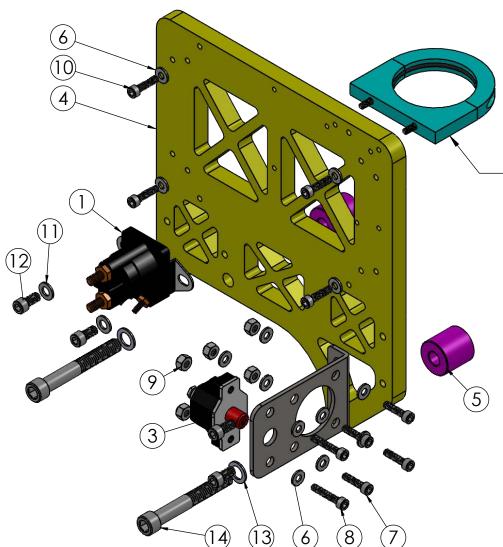

## DUAL COOLER BELLHOUSING IGNITION BRACKET

www.hardin-marine.com

| ITEM NO. | PART NUMBER  | DESCRIPTION             | QTY. |
|----------|--------------|-------------------------|------|
| 1        | 137-8081     | RELAY, VERTICAL POSTIVE | 1    |
| 2        | 755-3507     | BRACKET, CANNON PLUG    | 1    |
| 3        | 755-3514     | BREAKER, 50 AMP         | 1    |
| 4        | 755-3542     | BKRT, TRANS INGITION    | 1    |
| 5        | 755-5119     | SPACER, 1.00x.87x.391   | 2    |
| 6        | 90010AN-STSS | WASHER, #10 AN          | 14   |
| 7        | 90010C075SHS | BOLT,10-24 x .75        | 4    |
| 8        | 90010C100SHS | BOLT,10-24 x 1.00       | 2    |
| 9        | 90010CN-FNSS | NUT, 10-24              | 6    |
| 10       | 90010F075SHS | BOLT, 10-32 x .75       | 4    |
| 11       | 90025AN-STSS | WASHER, 1/4 AN          | 2    |
| 12       | 90025C050SHS | BOLT,1/4-20 x .50       | 4    |
| 13       | 90037AN-STSS | Washer, 3/8 an          | 2    |
| 14       | 90037C275SHS | BOLT, SHCS, 3/8-16x2.75 | 2    |
| 15       | 755-3533     | COIL BRACKET            | 1    |

SHOWN WITH OPTIONAL #15 755-3533 COIL BRACKET, SOLD SEPERATELY.

## **NOTES:**

- 1) CAN MOUNT MSD 6M-2L, MSD 6M-3L AND DAYTONA SENSOR.
- 2) CAN BE USED WITH 120-8823 VIBRATION MOUNTS.
- 3) OPTIONAL 755-3533 BRACKETS CAN BE USED WITH  $\emptyset$  2.12 COILS.
- 4) 120-8222 COIL CAN BE MOUNTING IN THE SAME SPOT AS THE ROUND COIL.
- 5) INCLUDES STARTER SOLENOID AND 50 AMP BREAKER.
- 6) WORKS WITH MERCURY CANNON PLUG.