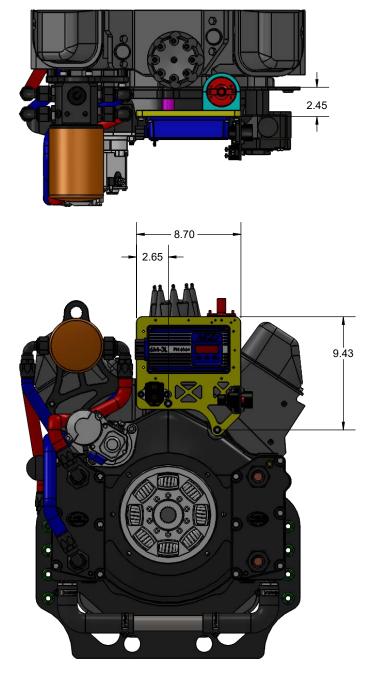

## DUAL COOLER BELLHOUSING IGNITION BRACKET

www.hardin-marine.com

INSTALLATION INSTRUCTION:

1)755-5119 SPACERS ARE INSTALLED BETWEEN BELLHOUSING AND BRACKET.

2) INSTALL 3/8 BOLTS AND WASJERS. USING 5/16 HEX SOCKET TORGUE TO 30 FT. LBS...