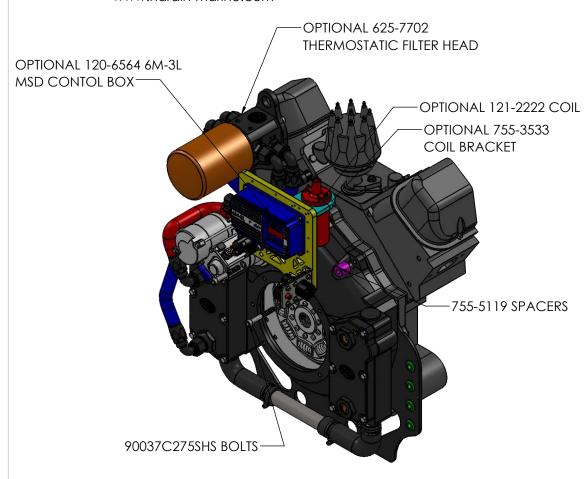

## DUAL COOLER BELLHOUSING IGNITION BRACKET

www.hardin-marine.com

| ITEM NO. | PART NUMBER  | DESCRIPTION             | QTY. |
|----------|--------------|-------------------------|------|
| 1        | 137-8081     | RELAY, VERTICAL POSTIVE | 1    |
| 2        | 755-3507     | BRACKET, CANNON PLUG    | 1    |
| 3        | 755-3514     | BREAKER, 50 AMP         | 1    |
| 4        | 755-3542     | BKRT, TRANS INGITION    | 1    |
| 5        | 755-5119     | SPACER, 1.00x.87x.391   | 2    |
| 6        | 90010AN-STSS | WASHER, #10 AN          | 14   |
| 7        | 90010C075SHS | BOLT,10-24 x .75        | 4    |
| 8        | 90010C100SHS | BOLT,10-24 x 1.00       | 2    |
| 9        | 90010CN-FNSS | NUT, 10-24              | 6    |
| 10       | 90010F075SHS | BOLT, 10-32 x .75       | 4    |
| 11       | 90025AN-STSS | WASHER, 1/4 AN          | 2    |
| 12       | 90025C050SHS | BOLT,1/4-20 x .50       | 4    |
| 13       | 90037AN-STSS | Washer, 3/8 an          | 2    |
| 14       | 90037C275SHS | BOLT, SHCS, 3/8-16x2.75 | 2    |
| 15       | 755-3533     | COIL BRACKET            | 1    |

SHOWN WITH OPTIONAL #15 755-3533 COIL BRACKET, SOLD SEPERATELY.

## **NOTES:**

- 1) CAN MOUNT MSD 6M-2L, MSD 6M-3L AND DAYTONA SENSOR.
- 2) CAN BE USED WITH 120-8823 VIBRATION MOUNTS.
- 3) OPTIONAL 755-3533 BRACKETS CAN BE USED WITH  $\emptyset$  2.12 COILS.
- 4) 120-8222 COIL CAN BE MOUNTING IN THE SAME SPOT AS THE ROUND COIL.
- 5) INCLUDES STARTER SOLENOID AND 50 AMP BREAKER.
- 6) WORKS WITH MERCURY CANNON PLUG.

## DUAL COOLER BELLHOUSING IGNITION BRACKET

www.hardin-marine.com

INSTALLATION INSTRUCTION:

1)755-5119 SPACERS ARE INSTALLED BETWEEN BELLHOUSING AND BRACKET.

2) INSTALL 3/8 BOLTS AND WASJERS. USING 5/16 HEX SOCKET TORGUE TO 30 FT. LBS...