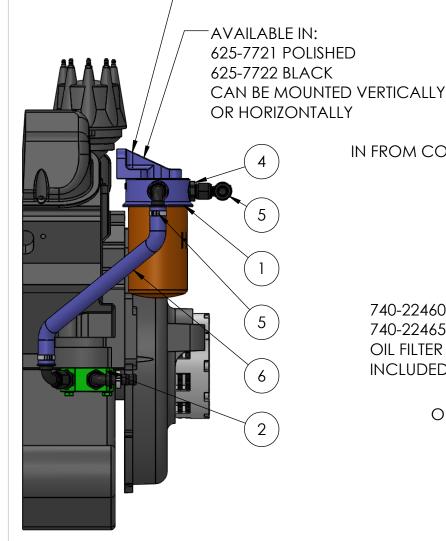

-OPTIONAL VERTICAL HEAD MOUNT BRACKET AVAILABLE:

625-7744 POLISHED 625-7755 BLACK

| ITEM NO. | PART NUMBER  | DESCRIPTION                              | QTY |
|----------|--------------|------------------------------------------|-----|
| 1        | 625-7721     | BULKHEAD FILTER MOUNT                    | 1   |
| 2        | 625-7916     | 3/4 NPT SIDE INLET OIL ADAPTER - GEN 5/6 | 1   |
| 3        | 552-239010BB | HOSE END, -10 90 DEG.                    | 4   |
| 4        | 552-981613BB | FITTING, 3/4NPT x -10AN                  | 4   |
| 5        | 552-818412   | CLAMP, -12 PUSH LOC                      | 4   |
| 6        | 552-520012   | -12 PUSH ON HOSE                         | 8   |