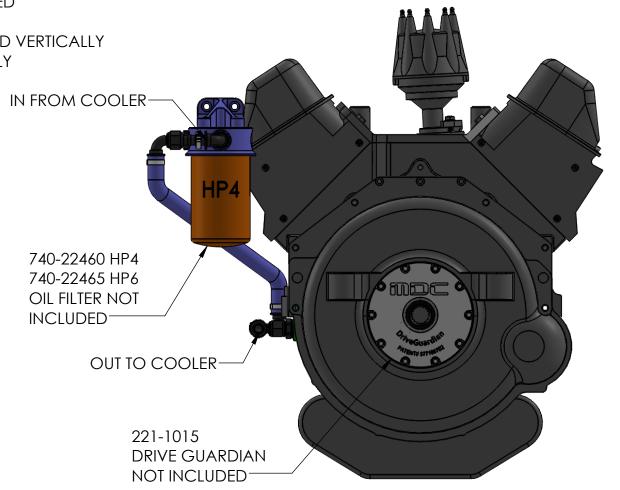

-OPTIONAL VERTICAL HEAD MOUNT BRACKET AVAILABLE:

625-7744 POLISHED 625-7755 BLACK

| ITEM NO. | PART NUMBER  | DESCRIPTION                              | QTY |
|----------|--------------|------------------------------------------|-----|
| 1        | 625-7721     | BULKHEAD FILTER MOUNT                    | 1   |
| 2        | 625-7916     | 3/4 NPT SIDE INLET OIL ADAPTER - GEN 5/6 | 1   |
| 3        | 552-239010BB | HOSE END, -10 90 DEG.                    | 4   |
| 4        | 552-981613BB | FITTING, 3/4NPT x -10AN                  | 4   |
| 5        | 552-818412   | CLAMP, -12 PUSH LOC                      | 4   |
| 6        | 552-520012   | -12 PUSH ON HOSE                         | 8   |