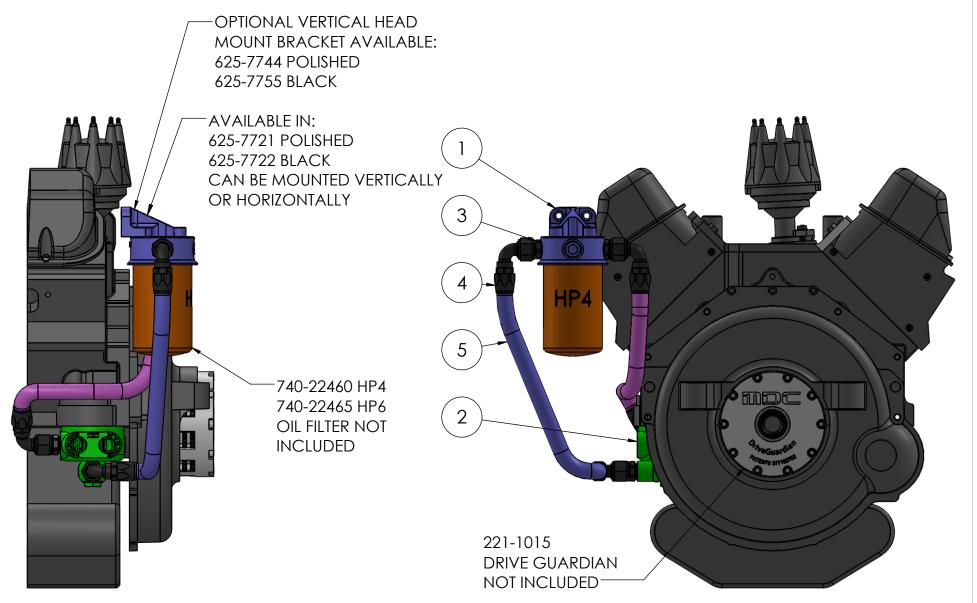

| ITEM NO. | PART NUMBER  | DESCRIPTION                  | QTY. |
|----------|--------------|------------------------------|------|
| 1        | 625-7721     | BULKHEAD FILTER MOUNT        | 1    |
| 2        | 625-7704     | GEN 5/6 THERMOSTATIC ADAPTER | 1    |
| 3        | 552-981613BB | FITTING, 3/4NPT x -10AN      | 4    |
| 4        | 552-209012BB | HOSE END, -12 90 DEG.        | 4    |
| 5        | 552-3112     | -12 BRAIDED HOSE             | 8    |