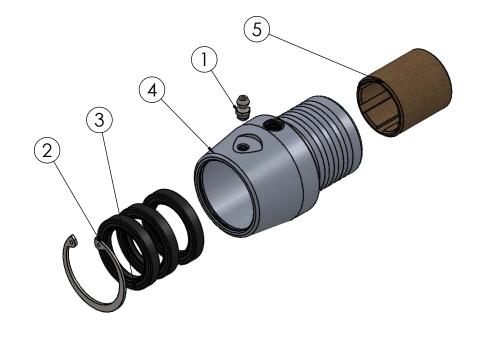

| HARDIN 11 Industry Dr. Palm Coast, FL 32137 | PART NO. |
|---------------------------------------------|----------|
| MARINE 386-445-2500 / FAX 386-445-1122      | 620-516  |
| 1-1/8 STUFFING BOX                          |          |

www.hardin-marine.com

| ITEM NO. | PART NUMBER | DESCRIPTION               | QTY. |
|----------|-------------|---------------------------|------|
| 1        | 620-504     | FITTING, GREASE           | 1    |
| 2        | 620-511     | SNAP RING                 | 1    |
| 3        | 620-512     | SEAL, 1-1/8 PROP SHAFT    | 3    |
| 4        | 620-515     | BOX, STUFFING 1-1/8 SHAFT | 1    |
| 5        | 620-517     | BUSHING. 1.125 PROP SHAFT | 1    |
|          |             |                           |      |