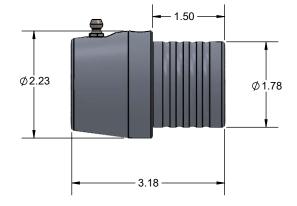

| HARDIN 11 Industry Dr. Palm Coast, FL 32137 | PART NO. |
|---------------------------------------------|----------|
| MARINE 386-445-2500 / FAX 386-445-1122      | 620-516  |
| 1-1/8 STUFFING BOX                          |          |

www.hardin-marine.com

| ITEM NO. | PART NUMBER | DESCRIPTION               | QTY. |
|----------|-------------|---------------------------|------|
| 1        | 620-504     | FITTING, GREASE           | 1    |
| 2        | 620-511     | SNAP RING                 | 1    |
| 3        | 620-512     | SEAL, 1-1/8 PROP SHAFT    | 3    |
| 4        | 620-515     | BOX, STUFFING 1-1/8 SHAFT | 1    |
| 5        | 620-517     | BUSHING. 1.125 PROP SHAFT | 1    |
|          |             |                           |      |