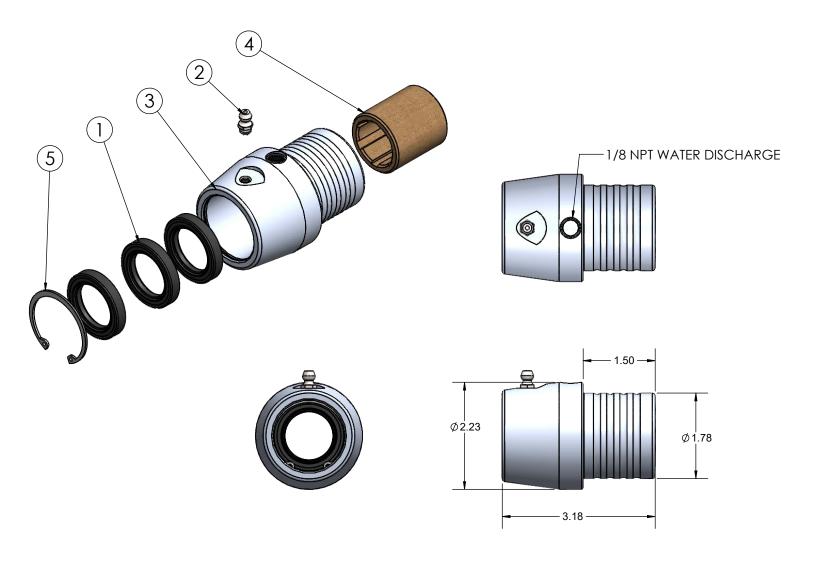

PART NO. HARDIN 11 Industry Dr. Palm Coast, FL 32137 MARINE 386-445-2500 / FAX 386-445-1122 620-506

TITLE:

1" BILLET STUFFER BOX

www.hardin-marine.com

| ITEM NO. | PART NUMBER | DESCRIPTION              | QTY. |
|----------|-------------|--------------------------|------|
| 1        | 620-502     | SEAL, 1" PROP SHAFT      | 3    |
| 2        | 620-504     | FITTING, GREASE          | 1    |
| 3        | 620-505     | BOX, STUFFING 1" SHAFT   | 1    |
| 4        | 620-507     | BUSHING. 1.00 PROP SHAFT | 1    |
| 5        | 625-7765    | SNAP RING                | 1    |