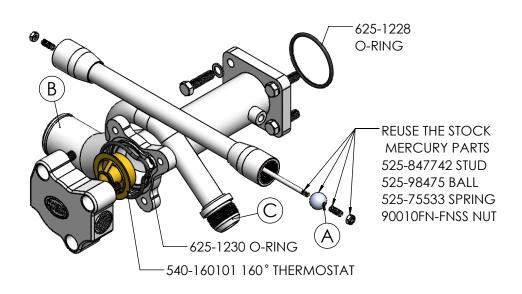

## INSTALLATION INSTRUCTION:

- 1) INSTALL 625-1228 O-RING INTO THE GROOVE IN THE FLANGE. CUT WITH OIL.
- 2) USING THE SUPPLIED 3/8-16x 1-1/4 BOLTS WITH WASHERS. USING 9/16 SOCKET TORQUE TO 30 FT. LBS...
- 3) INSTALL THE WATER TEMP SENDER.
- 4) REINSTALL THE STOCK BYPASS BALLS, STUD AND SPRINGS. FIG. A.
- 5) INSTALL THE CIRCULATING PUMP HOSE TO 1-7/8 OUTLET. FIG. B.
- 6) CONNECT 16AN WATER INLET HOSE, FIG.C.
- 7) ALL 4 WATER OUTLETS TO THE EXHAUST ARE 3/4 NPT.