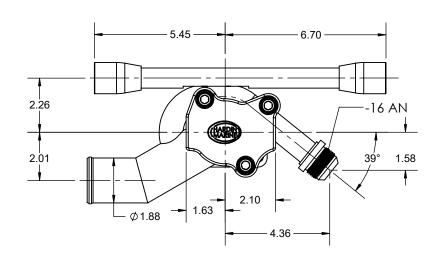

## INSTALLATION INSTRUCTION:

- 1) INSTALL 625-1228 O-RING INTO THE GROOVE IN THE FLANGE. CUT WITH OIL.
- 2) USING THE SUPPLIED 3/8-16x 1-1/4 BOLTS WITH WASHERS. USING 9/16 SOCKET TORQUE TO 30 FT. LBS...
- 3) INSTALL THE WATER TEMP SENDER.
- 4) REINSTALL THE STOCK BYPASS BALLS, STUD AND SPRINGS. FIG. A.
- 5) INSTALL THE CIRCULATING PUMP HOSE TO 1-7/8 OUTLET. FIG. B.
- 6) CONNECT 16AN WATER INLET HOSE, FIG.C.
- 7) ALL 4 WATER OUTLETS TO THE EXHAUST ARE 3/4 NPT.