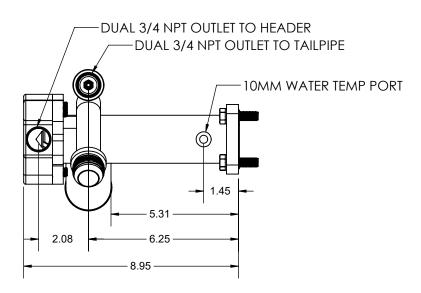

## INSTALLATION INSTRUCTION:

- 1) INSTALL 625-1228 O-RING INTO THE GROOVE IN THE FLANGE. CUT WITH OIL.
- 2) USING THE SUPPLIED 3/8-16x 1-1/4 BOLTS WITH WASHERS. USING 9/16 SOCKET TORQUE TO 30 FT. LBS...
- 3) INSTALL THE WATER TEMP SENDER.
- 4) REINSTALL THE STOCK BYPASS BALLS, STUD AND SPRINGS. FIG. A.
- 5) INSTALL THE CIRCULATING PUMP HOSE TO 1-7/8 OUTLET. FIG. B.
- 6) CONNECT 16AN WATER INLET HOSE, FIG.C.
- 7) ALL 4 WATER OUTLETS TO THE EXHAUST ARE 3/4 NPT.