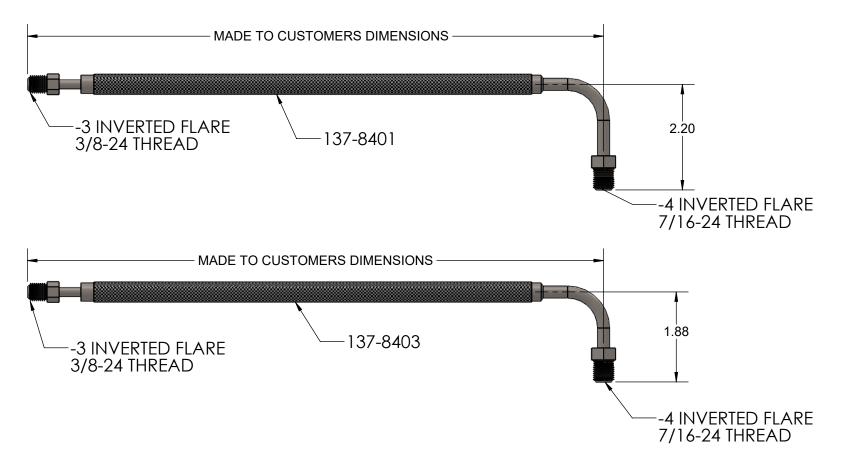

HARDIN MARINE

11 Industry Dr. Palm Coast, FL 32137 386-445-2500 / FAX 386-445-1122

PART NO. 137-8402

TITLE:

**OUTDRIVE TRIM HOSES - LONG & SHORT** 

## www.hardin-marine.com

PRICE IS PER INCH. MINIMUM PRICED LENGHT IS 60". IF YOU NEED A HOSE UNDER 60" IN LENGTH, YOU STILL WILL CHARGED FOR 60". HOSE ARE MADE TO ORDER AND ARE NOT RETURNABLE. THIS PART NUMBER COMES WITH 1 OF 137-8401 & 1 OF 137-8403. IF YOU NEED 2 DIFFERENT LENGTHS HOSES, YOUR PRICE WILL BASED UPON THE LONGEST LENGTH HOSE. THESE 2 DIFFERENT HEIGHT HOSE ENDS ARE NEED SO THE LONGEST GOES OVER TOP OF THE OTHER WHEN MOUNTING TO THE OUTDRIVE CONNECTOR BLOCK.