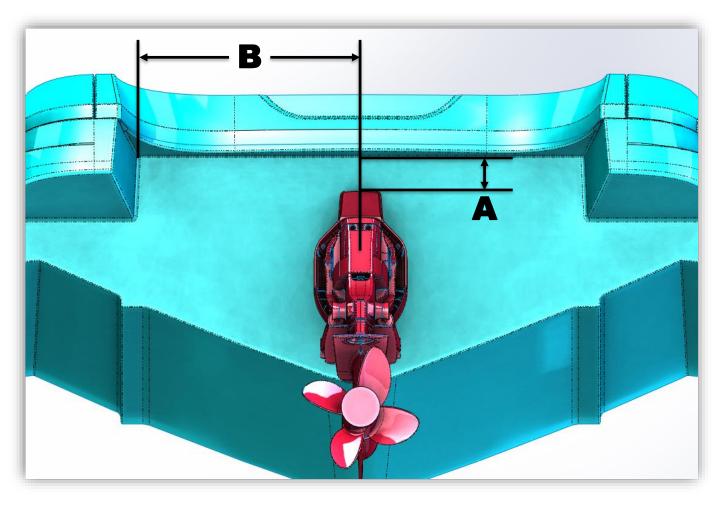

## Dimensions required for all transom exit exhaust inquiries.

- Dimension A
  - Vertical dimension from top of drive to bottom of radius of swim platform.
- Dimension B
  - Horizontal dimension from top center of drive to swim platform projection.