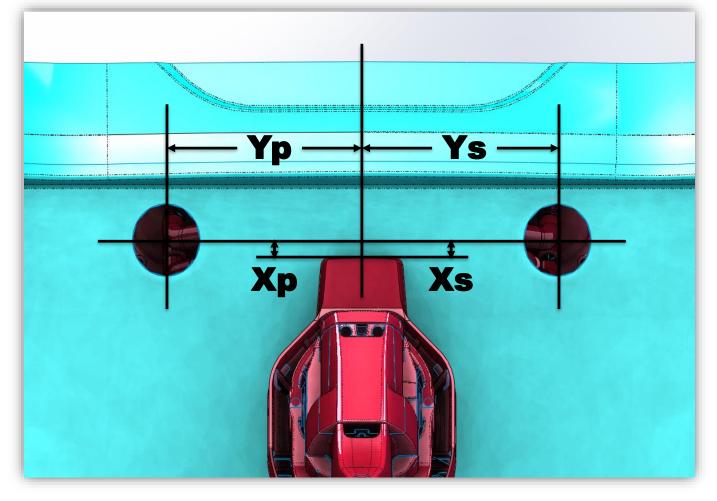

## Additional dimensions required for preexisting holes for transom exit exhaust .

- Dimension Xp
  - Vertical dimension from top of drive to center of <u>Port</u> side hole.
- Dimension Xs
  - Vertical dimension from top of drive to center of <u>Starboard</u> side hole.
- Dimension Yp
  - Horizontal dimension from top center of drive to center of <u>Port</u> side hole.
- Dimension Ys
  - Vertical dimension from top center of drive to center of <u>Starboard</u> side hole.