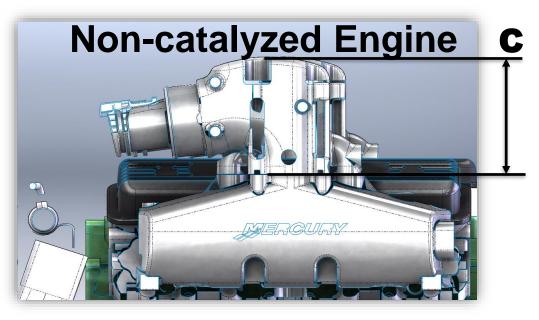

## How to Measure Guide Transom Exit Exhaust

Dimension C

 Riser Height Vertical dimension from top of manifold to highest point of exhaust riser. How to Measure Guide Transom Exit Exhaust