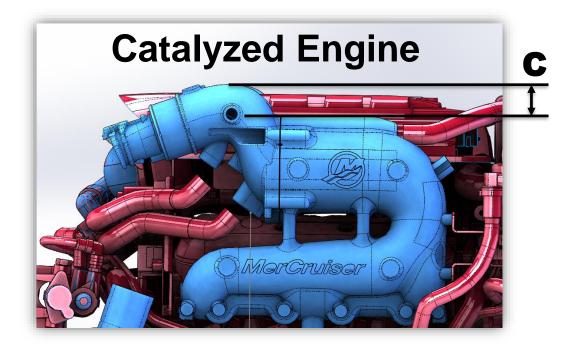

## How to Measure Guide Transom Exit Exhaust

Dimension C

 Riser Height Vertical dimension from top of manifold to highest point of exhaust riser. How to Measure Guide Transom Exit Exhaust