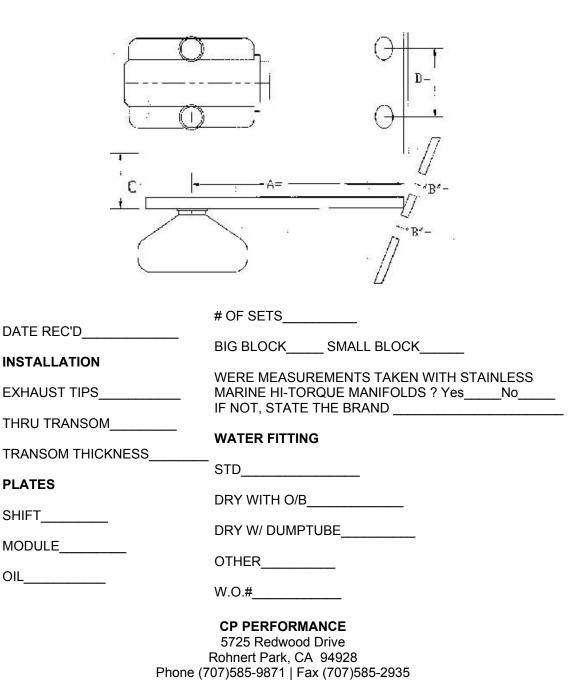

## STAINLESS MARINE HI-TORQUE TAILPIPE LAYOUT

**MEASUREMENT (A)** Place a straight edge across the exhaust opening and extend it aft until makes contact with the transom. Record the distance from the center of the exhaust opening to the transom. Place a mark on the transom at this point.

**MEASUREMENT (B)** From the mark on the transom, measure up or down to the center of the exhaust hole. If the hole is above your mark, use a "+" sign and if below use a "-" sign. **MEASUREMENT (C)** Measure up from the manifold exhaust flange to any obstacle, or the bottom of the engine hatch.

**MEASUREMENT** (D) Measure center to center of your exhaust holes in the transom.