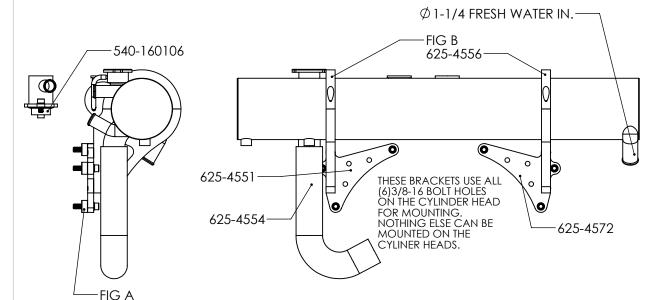

2) MOUNT PORT SIDE BRACKET TO CYLINDER HEAD. NO SPACERS ARE USED. APPLY LOCTITE TO THE 3/8-16x1-1/4 LONG BOLTS. DO NOT TORQUE. 3) SET 625-4579 HEAT EXCHANGER INTO THE BRACKETS.

4) CONNECT 625-4554 HOSE TO HEAT EXCHANGER AND CIRCULATING PUMP. USE 100-720-6328 HOSE CLAMP, NOT SHOWN.

5) PUT THE UPPER 625-4556 CLAMPS AROUND HEAT EXCHANGER, SEE FIG.B. APPLY LOCTITE TO THE BOLTS AND TORQUE TO 20 FT LBS...

6) TORQUE THE CYLINDER HEAD BRACKET BOLTS TÓ 30 FT. LBS. TORGUE.

7) INSTALL 540-160106 142° THERMOSTAT INTO THE INTAKE MANIFOLD.