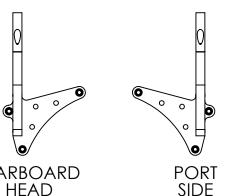

#### INSTALLATION INSTRUCTION:

1) MOUNT STARBOARD SIDE BRACKET TO CYLINDER HEAD. USE THE (3)755-5119 SPACERS, SEE FIG. A., BETWEEN CYLINDER HEAD AND BRACKET. APPLY LOCTITE TO THE 3/8-16 x 1-3/4 LONG BOLTS. DO NOT TORQUE.

2) MOUNT PORT SIDE BRACKET TO CYLINDER HEAD. NO SPACERS ARE USED. APPLY LOCTITE TO THE 3/8-16x1-1/4 LONG BOLTS. DO NOT TORQUE. 3) SET 625-4579 HEAT EXCHANGER INTO THE BRACKETS.

4) CONNECT 625-4554 HOSE TO HEAT EXCHANGER AND CIRCULATING PUMP. USE 100-720-6328 HOSE CLAMP, NOT SHOWN.