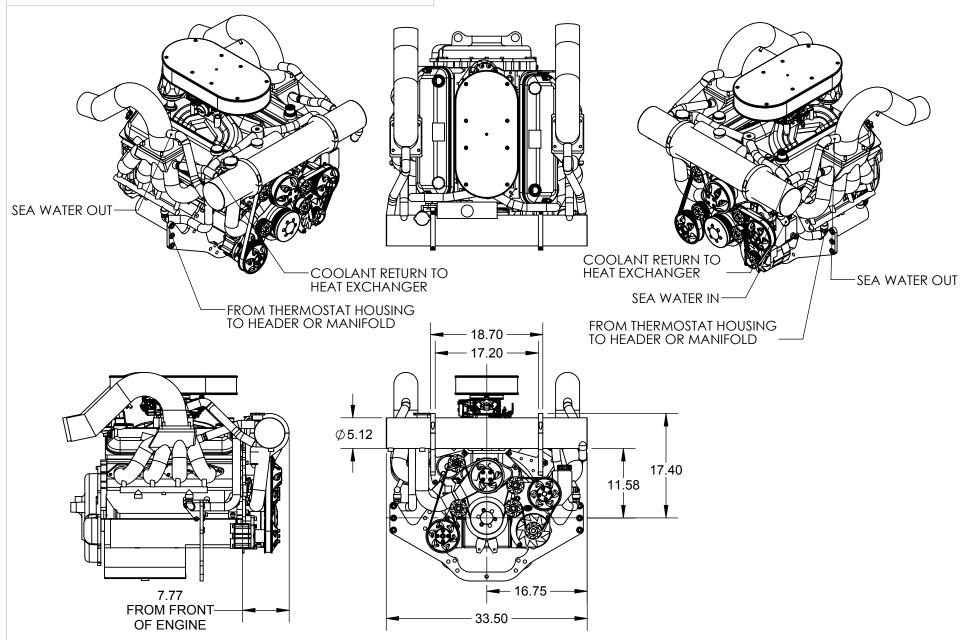

HARDIN 11 Industry Dr. Palm Coast, FL 32137 MARINE 386-445-2500 / FAX 386-445-1122

PART NO. 625-4580 www.hardin-marine.com

TITLE:

# 650HP FULL HEAT EXCHANGER

THIS DRAWING IS CONFIDENTIAL AND IS SUPPLIED ON EXPRESS CONDITION THAT IT SHALL NOT BE LENT, COPIED OR DISCLOSED TO ANY OTHER PERSON OR USED FOR ANY OTHER PURPOSE WITHOUT WRITTEN CONSENT OF HARDIN MARINE INC.. BREACH OF THIS CONTRACT WILL HOLD ........ AND IT'S PRINCIPALS LIABLE FOR LOSS AND DAMAGES.

HARDIN MARINE

11 Industry Dr. Palm Coast, FL 32137 386-445-2500 / FAX 386-445-1122

PART NO. 625-4580 ASSY

TITLE:

#### 650HP FULL HEAT EXHANGER AND BRACKETS