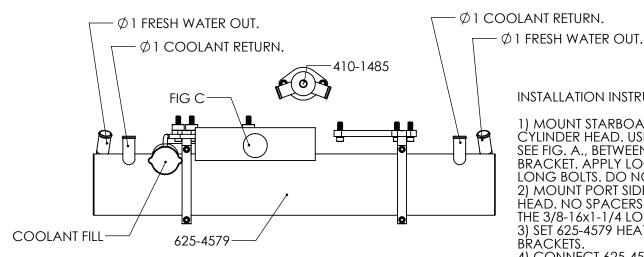

#### INSTALLATION INSTRUCTION:

1) MOUNT STARBOARD SIDE BRACKET TO CYLINDER HEAD. USE THE (3)755-5119 SPACERS, SEE FIG. A., BETWEEN CYLINDER HEAD AND BRACKET. APPLY LOCTITE TO THE 3/8-16 x 1-3/4 LONG BOLTS. DO NOT TORQUE.

2) MOUNT PORT SIDE BRACKET TO CYLINDER HEAD. NO SPACERS ARE USED. APPLY LOCTITE TO THE 3/8-16x1-1/4 LONG BOLTS. DO NOT TORQUE. 3) SET 625-4579 HEAT EXCHANGER INTO THE BRACKETS.

4) CONNECT 625-4554 HOSE TO HEAT EXCHANGER AND CIRCULATING PUMP. USE 100-720-6328 HOSE CLAMP, NOT SHOWN.

5) PUT THE UPPER 625-4556 CLAMPS AROUND HEAT EXCHANGER, SEE FIG.B. APPLY LOCTITE TO THE BOLTS AND TORQUE TO 20 FT LBS...

6) TORQUE THE CYLINDER HEAD BRACKET BOLTS TÓ 30 FT. LBS. TORGUE.

7) INSTALL 540-160106 142° THERMOSTAT INTO THE INTAKE MANIFOLD.

8) USE A GASKET SEALANT TO HOLD THERMOSTAT GASKET IN PLACE. INSTALL 410-1485 THERMOSTAT HOUSING. APPLY LOCTITE TO 3/8-16x3/4 LONG BOLTS AND TORQUE TO 30 FT. LBS...

9) USE THE SUPPLIED 100-100-1004 1" HOSE & 100-720-6316 HOSE CLAMPS TO ROUTE COOLANT LINESS. SEE DRAWING 625-4580 FOR DETAILED WATER LINE ROUTES.

10) FILL HEAT EXCHANGER WITH 50/50 PROPYLENE GYLCOL ANTIFREEZE. RUN ENGINE TO BURP SYSTEM. KEEP OVER FLOW, FIG 3, HALF FILLED AT ALL TIMES.

THIS DRAWING IS CONFIDENTIAL AND IS SUPPLIED ON EXPRESS CONDITION THAT IT SHALL NOT BE LENT, COPIED OR DISCLOSED TO ANY OTHER PERSON OR USED FOR ANY OTHER PURPOSE WITHOUT WRITTEN CONSENT OF HARDIN MARINE INC., BREACH OF THIS CONTRACT WILL HOLD ........ AND IT'S PRINCIPALS LIABLE FOR LOSS AND DAMAGES.