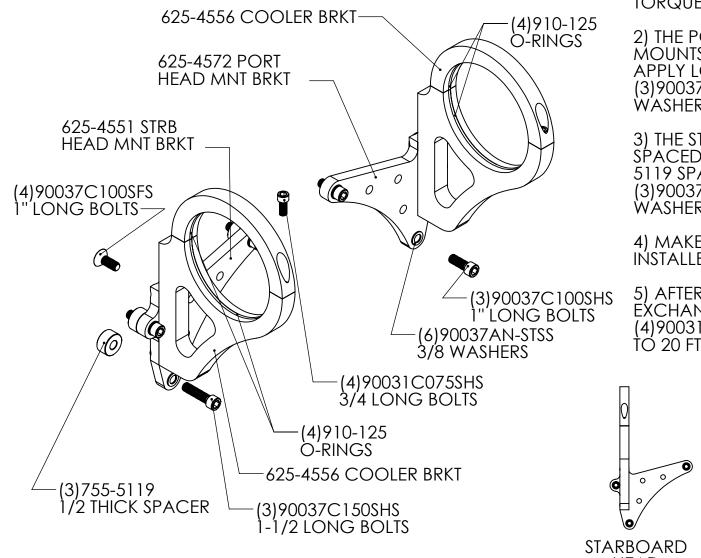

## HEAT EXCHANGER MOUNTING BRACKETS

MOUNTING INSTRUCTIONS: 1)ATTACH 625-4556 OIL COOLER BRACKETS TO HEAD MOUNT BRACKETS. APPLY LOCTITE TO THE(4) 90037C100SFS **BOLTS & INSERT THROUGH THE** COUNTERSUNK SIDE OF THE BRACKET. TORQUE TO 30 FT. LBS...

- 2) THE PORT SIDE BRACKET ASSEMBLY MOUNTS DIRECTLY ON THE HEAD. APPLY LOCTITE TO THE (3)90037C100SHS BOLTS WITH WASHERS, TORQUE TO 30FT. LBS..
- 3) THE STARBOARD SIDE BRACKET IS SPACED OFF THE HEAD BY THE (3)755-5119 SPACERS. APPLY LOCTITE TO THE (3)90037C150SHS BOLTS WITH WASHERS, TORQUE TO 30 FT. LBS...
- 4) MAKE SURE THE 900-125 ORINGS ARE INSTALLED IN THE BRACKETS.
- 5) AFTER INSTALLING THE HEAT **EXCHANGER, APPLY LOCTITE TO** (4)90031C075SHS BOLTS AND TORQUE TÓ 20 FT. LBS...