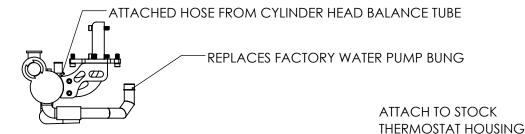

## www.hardin-marine.com

OVERFLOW. FILL HALF WAY UP THE TANK.

MOUNTS TO STARBOARD SIDE CYLINDER HEAD.

1-1/4 WATER INLET

ZINC

ANIFFREEZE COOLANT FILL.

1" WATER OUTLET TO EXHUAST

THIS DRAWING IS CONFIDENTIAL AND IS SUPPLIED ON EXPRESS CONDITION THAT IT SHALL NOT BE LENT, COPIED OR DISCLOSED TO ANY OTHER PERSON OR USED FOR ANY OTHER PURPOSE WITHOUT WRITTEN CONSENT OF HARDIN MARINE INC.. BREACH OF THIS CONTRACT WILL HOLD ........ AND IT'S PRINCIPALS LIABLE FOR LOSS AND DAMAGES.