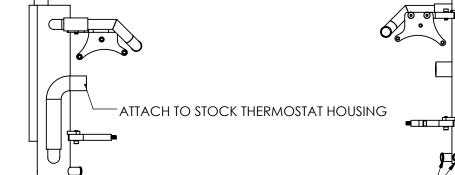

## www.hardin-marine.com

OVERFLOW. FILL HALF WAY UP THE TANK.

MOUNTS TO STARBOARD SIDE CYLINDER HEAD.

1-1/4 WATER INLET

ZINC

ANIFFREEZE COOLANT FILL.

1" WATER OUTLET TO EXHUAST

THIS DRAWING IS CONFIDENTIAL AND IS SUPPLIED ON EXPRESS CONDITION THAT IT SHALL NOT BE LENT, COPIED OR DISCLOSED TO ANY OTHER PERSON OR USED FOR ANY OTHER PURPOSE WITHOUT WRITTEN CONSENT OF HARDIN MARINE INC.. BREACH OF THIS CONTRACT WILL HOLD ........ AND IT'S PRINCIPALS LIABLE FOR LOSS AND DAMAGES.