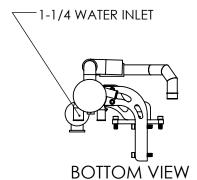

## www.hardin-marine.com

OVERFLOW. FILL HALF WAY UP THE TANK.

MOUNTS TO STARBOARD SIDE CYLINDER HEAD.

1-1/4 WATER INLET

ZINC

ANIFFREEZE COOLANT FILL.

1" WATER OUTLET TO EXHUAST

THIS DRAWING IS CONFIDENTIAL AND IS SUPPLIED ON EXPRESS CONDITION THAT IT SHALL NOT BE LENT, COPIED OR DISCLOSED TO ANY OTHER PERSON OR USED FOR ANY OTHER PURPOSE WITHOUT WRITTEN CONSENT OF HARDIN MARINE INC.. BREACH OF THIS CONTRACT WILL HOLD ........ AND IT'S PRINCIPALS LIABLE FOR LOSS AND DAMAGES.