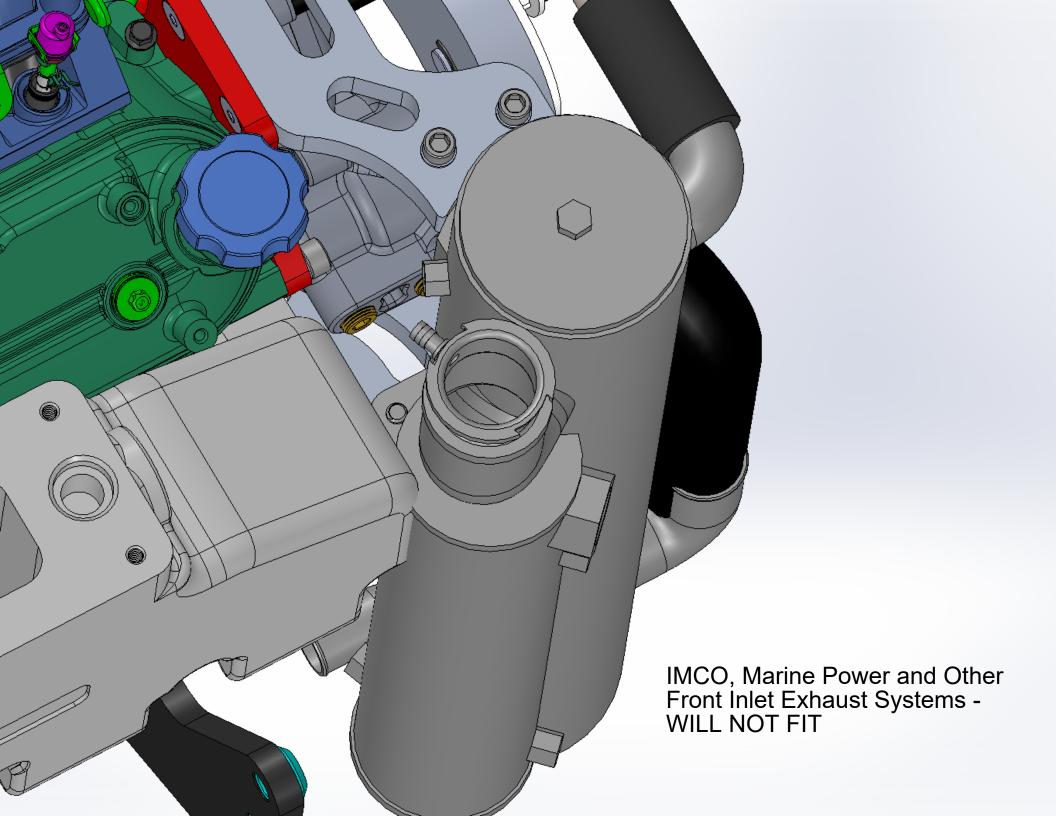

dustry Dr. Palm Coast, FL 32137
386-445-2500 / FAX 386-445-1122

PART NO. 625-4574

TITLE:

## LS HEAT EXHCHANGER INSTALLED VIEWS

www.hardin-marine.com





HARDIN 11 Industry Dr. Palm Coast, FL 32137 MARINE 386-445-2500 / FAX 386-445-1122

PART NO.

625-4574

TITLE:

## LS HEAT EXCHANGER AND BRACKETS

## www.hardin-marine.com





OVERFLOW. FILL HALF WAY UP THE TANK.

MOUNTS TO STARBOARD SIDE CYLINDER HEAD.



1-1/4 WATER INLET

ZINC

ANIFFREEZE COOLANT FILL.



1" WATER OUTLET TO EXHUAST

THIS DRAWING IS CONFIDENTIAL AND IS SUPPLIED ON EXPRESS CONDITION THAT IT SHALL NOT BE LENT, COPIED OR DISCLOSED TO ANY OTHER PERSON OR USED FOR ANY OTHER PURPOSE WITHOUT WRITTEN CONSENT OF HARDIN MARINE INC.. BREACH OF THIS CONTRACT WILL HOLD ........ AND IT'S PRINCIPALS LIABLE FOR LOSS AND DAMAGES.