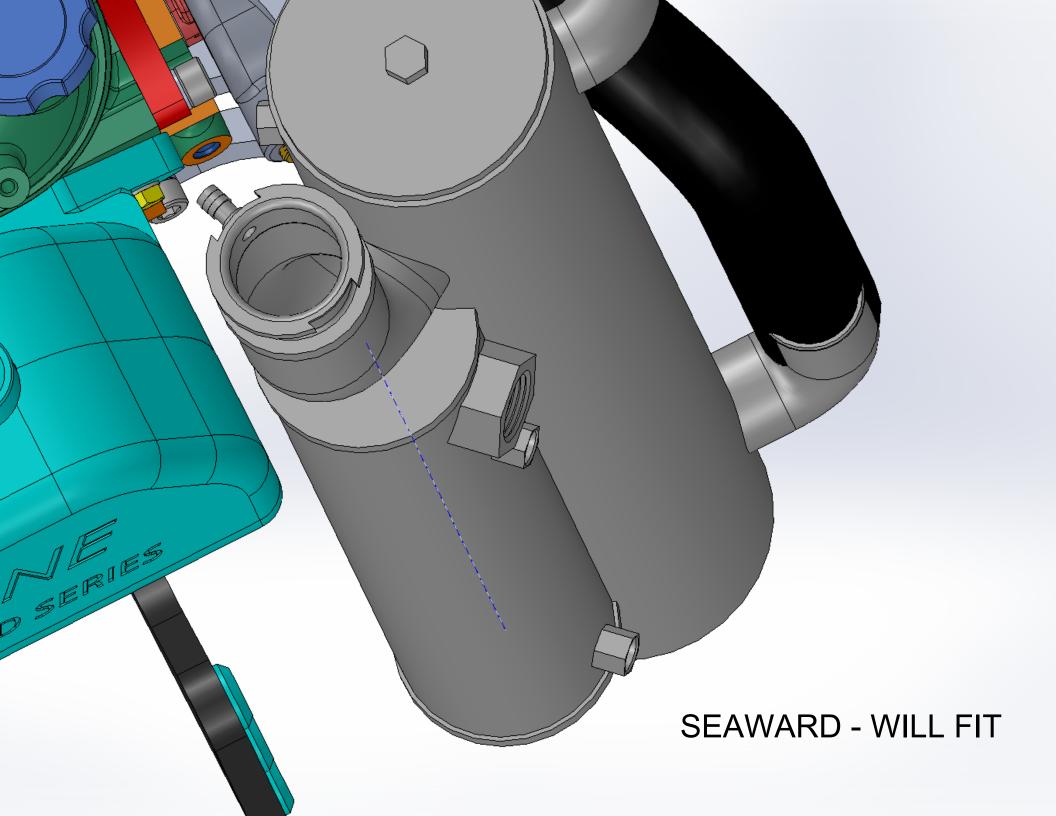

stry Dr. Palm Coast, FL 32137
386-445-2500 / FAX 386-445-1122

PART NO. 625-4574

TITLE:

## LS HEAT EXHCHANGER INSTALLED VIEWS

www.hardin-marine.com





HARDIN 11 Industry Dr. Palm Coast, FL 32137 MARINE 386-445-2500 / FAX 386-445-1122

PART NO.

625-4574

TITLE:

## LS HEAT EXCHANGER AND BRACKETS

## www.hardin-marine.com





OVERFLOW. FILL HALF WAY UP THE TANK.

MOUNTS TO STARBOARD SIDE CYLINDER HEAD.



1-1/4 WATER INLET

ZINC

ANIFFREEZE COOLANT FILL.



1" WATER OUTLET TO EXHUAST

THIS DRAWING IS CONFIDENTIAL AND IS SUPPLIED ON EXPRESS CONDITION THAT IT SHALL NOT BE LENT, COPIED OR DISCLOSED TO ANY OTHER PERSON OR USED FOR ANY OTHER PURPOSE WITHOUT WRITTEN CONSENT OF HARDIN MARINE INC.. BREACH OF THIS CONTRACT WILL HOLD ........ AND IT'S PRINCIPALS LIABLE FOR LOSS AND DAMAGES.