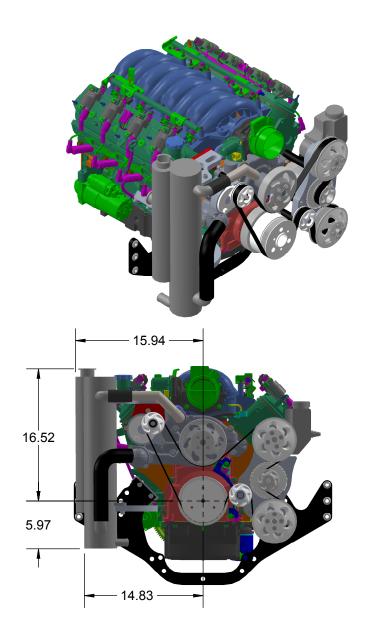

## LS HEAT EXHCHANGER INSTALLED VIEWS

www.hardin-marine.com

HARDIN 11 Industry Dr. Palm Coast, FL 32137 MARINE 386-445-2500 / FAX 386-445-1122

PART NO.

625-4574

TITLE:

## LS HEAT EXCHANGER AND BRACKETS