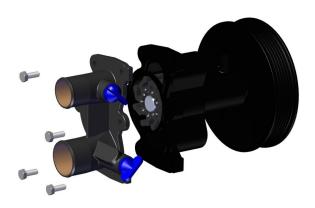

#### Step 5

- 1. Apply anti-sieze to the remaining 3 bolts.
- 2. Install pump as shown.
- 3. Torque all 7 bolts to 6 ft. lbs..

#### Step 6

- 1. Attach hoses and belt. Check belt alignment.
- 2. As a preventive maintenance, replace the plastic Mercury drain plugs with Hardin stainless steel drain plugs.

www.hardin-marine.com

625-4131