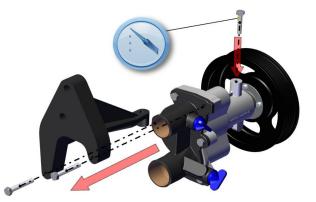

#### Step 5

- 1. Apply anti-sieze to the remaining 3 bolts.
- 2. Install pump as shown.
- 3. Torque all 7 bolts to 6 ft. lbs..