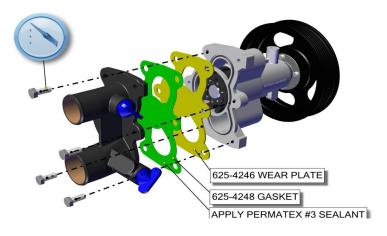

#### Step 4

- 1. Apply Permatex #3 sealant to both sides of gasket, as shown.
- 2. Apply anti-sieze to the 4 rear cover bolts.
- 3. Install rear cover, gasket & wear plate as shown.
- 4. Lightly tighten the bolts.