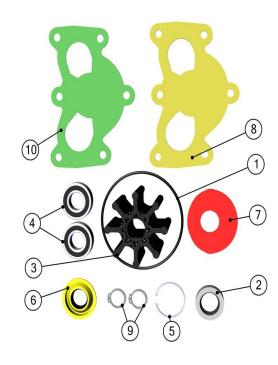

#### 625-4133 MASTER REBUILD KIT

| #  | PART #   | DESCRIPTION     | QTY |
|----|----------|-----------------|-----|
| 1  | 625-1153 | O-RING          | 1   |
| 2  | 625-4005 | SEAL            | 2   |
| 3  | 625-4080 | IMPELLER        | 1   |
| 4  | 625-4302 | BEARING         | 2   |
| 5  | 625-4305 | SNAP RING       | 1   |
| 6  | 625-4304 | SEAL            | 1   |
| 7  | 625-4245 | WEAR PLATE-INT  | 1   |
| 8  | 625-4246 | WEAR PLATE-REAR | 1   |
| 9  | 625-4303 | SNAP RING       | 2   |
| 10 | 625-4248 | GASKET          | 1   |