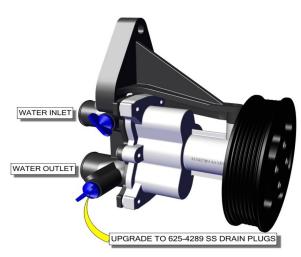

#### Step 6

- 1. Attach hoses and belt. Check belt alignment.
- 2. As a preventive maintenance, replace the plastic Mercury drain plugs with Hardin stainless steel drain plugs.

www.hardin-marine.com

625-4131