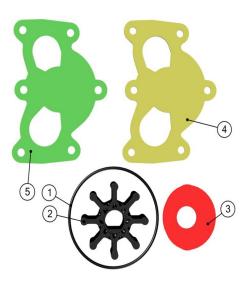

#### 625-4203 STANDARD REBUILD KIT

| # | PART #   | DESCRIPTION     | QTY |
|---|----------|-----------------|-----|
| 1 | 625-1053 | O-RING          | 1   |
| 2 | 625-4080 | IMPELLER        | 1   |
| 3 | 625-4245 | WEAR PLATE-INT. | 1   |
| 4 | 625-4246 | WEAR PLATE-REAR | 1   |
| 5 | 625-4248 | GASKET          | 1   |