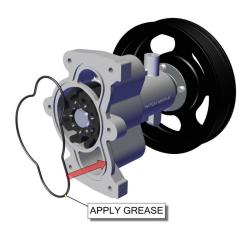

#### Step 3

- 1. Apply white lithium grease to the o-ring and install into the new pump housing groove.
- 2. Apply whiter lithium grease on the end of the impeller.

www.hardin-marine.com