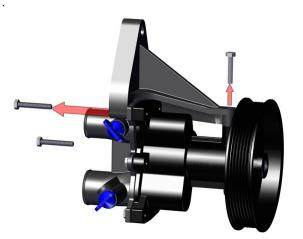

#### Step 1

- 1. Remove the belt.
- 2. Remove both hoses from the pump.
- 3. Using a 10 mm socket, remove the 3 bolts as shown.

#### Step 2

- 1. Using 10 mm socket remove the remaining 4 bolts as shown.
- 2. Save the rear cover.