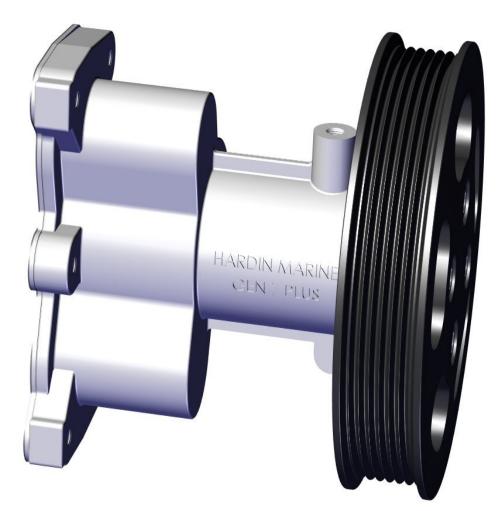

### HARDIN MARINE ADVANTAGE

- 316 STAINLESS STEEL POLISHED BODY.
- INTERNAL WEAR PLATE DESIGN PROVIDES A LIFETIME OF SERVICE.
- EXTERNAL WEAR PLATE ALLOWS STOCK REAR COVER TO BE REUSED REGARDLESS OF PREVIOUS WEAR DAMAGE.
- 20% LARGER PUMP SHAFT ACCEPTS MOST POPULAR OEM MERCRUISER IMPELLERS
- 40% LARGER BEARINGS FOR INCREASED LONGEVITY.
- DUAL SHAFT SEALS WITH WATER WEEP HOLE.
- BILLET ALUMINUM BLACK ANODIZED SERPENTINE PULLEY