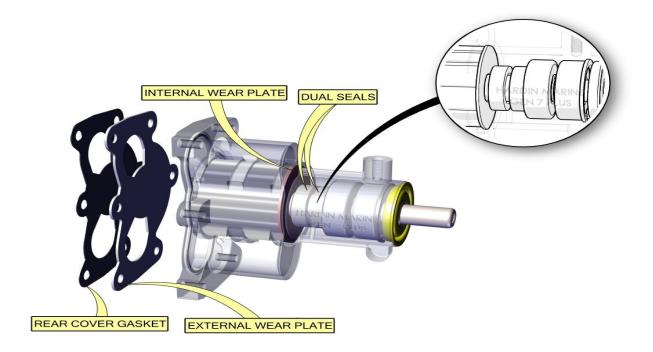

### HARDIN MARINE ADVANTAGE

- 316 STAINLESS STEEL POLISHED BODY.
- INTERNAL WEAR PLATE DESIGN PROVIDES A LIFETIME OF SERVICE.
- EXTERNAL WEAR PLATE ALLOWS STOCK REAR COVER TO BE REUSED REGARDLESS OF PREVIOUS WEAR DAMAGE.
- 20% LARGER PUMP SHAFT ACCEPTS MOST POPULAR OEM MERCRUISER IMPELLERS
- 40% LARGER BEARINGS FOR INCREASED LONGEVITY.
- DUAL SHAFT SEALS WITH WATER WEEP HOLE.
- BILLET ALUMINUM BLACK ANODIZED SERPENTINE PULLEY

#### Step 4

- 1. Apply Permatex #3 sealant to both sides of gasket, as shown.
- 2. Apply anti-sieze to the 4 rear cover bolts.
- 3. Install rear cover, gasket & wear plate as shown.
- 4. Lightly tighten the bolts.