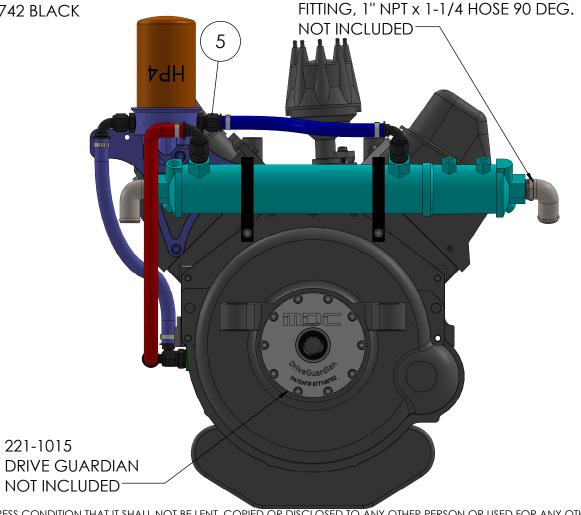

## www.hardin-marine.com

| ITEM NO. | PART NUMBER  | DESCRIPTION                            | QTY. |
|----------|--------------|----------------------------------------|------|
| 1        | 620-650      | OIL COOLER                             | 1    |
| 2        | 625-7705     | BRAVO OIL COOLER MOUNT                 | 2    |
| 3        | 625-7914     | 3/4 NPT SIDE INLET OIL ADAPTER - GEN 4 | 1    |
| 4        | 625-7745     | OIL FILTER HEAD ASSEMBLY               | 1    |
| 5        | 552-230010BB | HOSE END, -12                          | 1    |
| 6        | 552-239010BB | HOSE END, -10 90 DEG.                  | 5    |
| 7        | 552-981613BB | FITTING, 3/4NPT x -10AN                | 6    |
| 8        | 552-818410   | CLAMP, -10 PUSH LOC                    | 6    |
| 9        | 552-520010   | -10 PUSH ON HOSE                       | 10   |