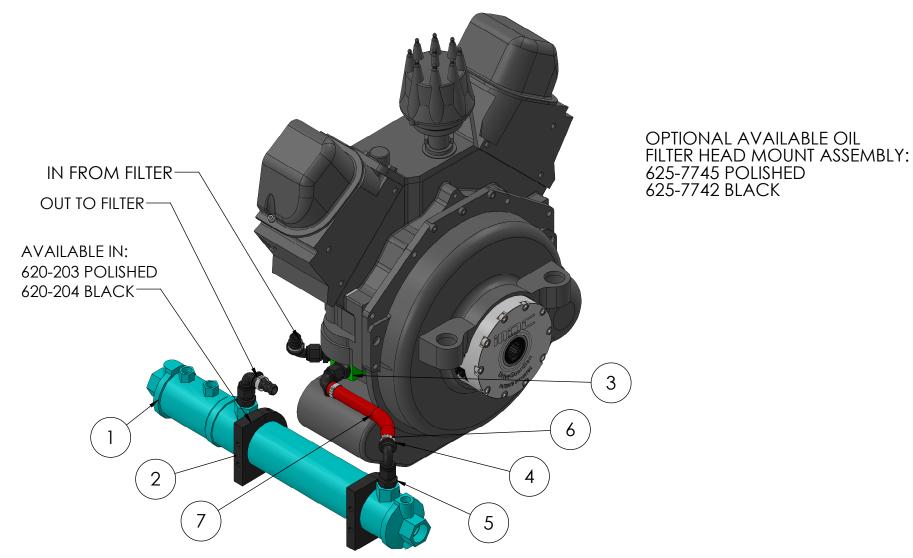

HARDIN 11 Industry Dr. Palm Coast, FL 32137 MARINE 386-445-2500 / FAX 386-445-1122

PART NO. 620-844P 620-844BK

700 HP GEN 4 REMOTE MOUNT OIL/PS COOLER KIT -10PO

www.hardin-marine.com

| ITEM NO. | PART NUMBER      | DESCRIPTION                                                                              | QTY.                                                                                                                                                                                                          |
|----------|------------------|------------------------------------------------------------------------------------------|---------------------------------------------------------------------------------------------------------------------------------------------------------------------------------------------------------------|
| 1        | 620-650          | OIL COOLER                                                                               | 1                                                                                                                                                                                                             |
| 2        | 620-203          | 3" COOLER CLAMP                                                                          | 2                                                                                                                                                                                                             |
| 3        | 625-7914         | 3/4 NPT SIDE INLET OIL ADAPTER - GEN 4                                                   | 1                                                                                                                                                                                                             |
| 4        | 552-239010BB     | HOSE END, -10 90 DEG.                                                                    | 4                                                                                                                                                                                                             |
| 5        | 552-981613BB     | FITTING, 3/4NPT x -10AN                                                                  | 4                                                                                                                                                                                                             |
| 6        | 552-818410       | CLAMP, -10 PUSH LOC                                                                      | 4                                                                                                                                                                                                             |
| 7        | 552-520010       | -10 PUSH ON HOSE                                                                         | 8                                                                                                                                                                                                             |
|          | 1<br>2<br>3<br>4 | 1 620-650<br>2 620-203<br>3 625-7914<br>4 552-239010BB<br>5 552-981613BB<br>6 552-818410 | 1 620-650 OIL COOLER 2 620-203 3" COOLER CLAMP 3 625-7914 3/4 NPT SIDE INLET OIL ADAPTER - GEN 4 4 552-239010BB HOSE END, -10 90 DEG. 5 552-981613BB FITTING, 3/4NPT x -10AN 6 552-818410 CLAMP, -10 PUSH LOC |