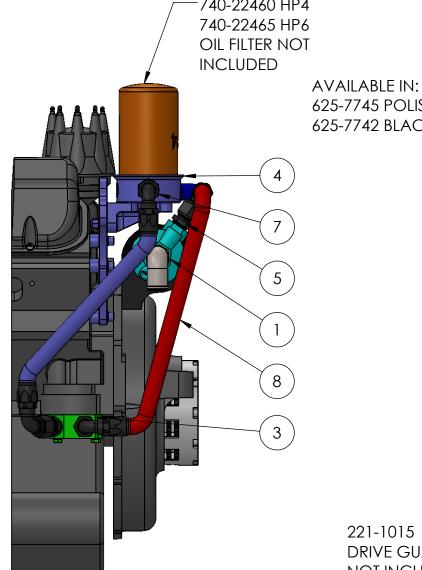

PART NO. **HARDIN** 11 Industry Dr. Palm Coast, FL 32137 MARINE 386-445-2500 / FA

TITLE:

1000 HP GEN 5/6

www.hardin-mari

| FAX 386-445-1122                                 | 620-837P<br>620-837BK | 1 | 620-575      | OIL COOLER                             | 1  |
|--------------------------------------------------|-----------------------|---|--------------|----------------------------------------|----|
| /6 OIL SYSTEM -12BR                              |                       | 2 | 625-7005     | BRAVO OIL COOLER MOUNT                 | 2  |
|                                                  |                       | 3 | 625-7916     | 3/4 NPT SIDE INLET OIL ADAPTER-GEN 5/6 | 1  |
| 740-22460 HP4<br>740-22465 HP6<br>OIL FILTER NOT |                       | 4 | 625-7745     | OIL FILTER HEAD ASSEMBLY               | 1  |
|                                                  |                       | 5 | 552-981612BB | FITTING, 3/4NPT x -12                  | 6  |
|                                                  |                       | 6 | 552-100012BB | HOSE END, -12                          | 1  |
|                                                  |                       | 7 | 552-209012BB | HOSE END, -12 90 DEG.                  | 5  |
|                                                  |                       | 8 | 552-3112     | -12 BRAIDED HOSE                       | 10 |
|                                                  |                       |   |              |                                        |    |

ITEM NO. PART NUMBER

**DESCRIPTION** 

QTY.

THIS DRAWING IS CONFIDENTIAL AND IS SUPPLIED ON EXPRESS CONDITION THAT IT SHALL NOT BE LENT, COPIED OR DISCLOSED TO ANY OTHER PERSON OR USED FOR ANY OTHER PURPOSE WITHOUT WRITTEN CONSENT OF HARDIN MARINE INC.. BREACH OF THIS CONTRACT WILL HOLD ........ AND IT'S PRINCIPALS LIABLE FOR LOSS AND DAMAGES.