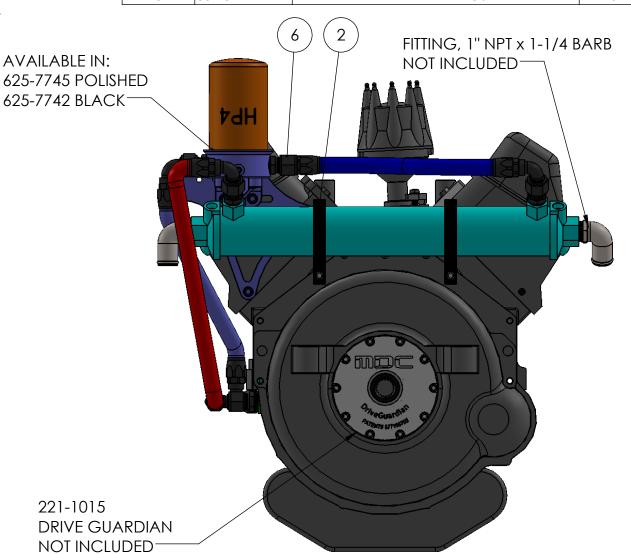

PART NO. **HARDIN** 11 Industry Dr. Palm Coast, FL 32137 MARINE 386-445-2500 / FA

TITLE:

1000 HP GEN 5/6

www.hardin-mari

| FAX 386-445-1122                                 | 620-837P<br>620-837BK | 1 | 620-575      | OIL COOLER                             | 1  |
|--------------------------------------------------|-----------------------|---|--------------|----------------------------------------|----|
| /6 OIL SYSTEM -12BR                              |                       | 2 | 625-7005     | BRAVO OIL COOLER MOUNT                 | 2  |
|                                                  |                       | 3 | 625-7916     | 3/4 NPT SIDE INLET OIL ADAPTER-GEN 5/6 | 1  |
| 740-22460 HP4<br>740-22465 HP6<br>OIL FILTER NOT |                       | 4 | 625-7745     | OIL FILTER HEAD ASSEMBLY               | 1  |
|                                                  |                       | 5 | 552-981612BB | FITTING, 3/4NPT x -12                  | 6  |
|                                                  |                       | 6 | 552-100012BB | HOSE END, -12                          | 1  |
|                                                  |                       | 7 | 552-209012BB | HOSE END, -12 90 DEG.                  | 5  |
|                                                  |                       | 8 | 552-3112     | -12 BRAIDED HOSE                       | 10 |
|                                                  |                       |   |              |                                        |    |

ITEM NO. PART NUMBER

**DESCRIPTION** 

QTY.

THIS DRAWING IS CONFIDENTIAL AND IS SUPPLIED ON EXPRESS CONDITION THAT IT SHALL NOT BE LENT, COPIED OR DISCLOSED TO ANY OTHER PERSON OR USED FOR ANY OTHER PURPOSE WITHOUT WRITTEN CONSENT OF HARDIN MARINE INC.. BREACH OF THIS CONTRACT WILL HOLD ........ AND IT'S PRINCIPALS LIABLE FOR LOSS AND DAMAGES.

221-1015