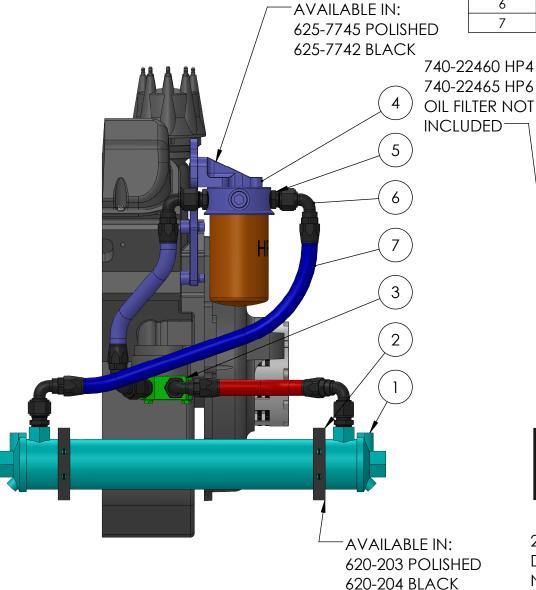

HARDIN
MARINE

11 Industry Dr. Palm Coast, FL 32137
386-445-2500 / FAX 386-445-1122

PART NO.
620-836P
620-836BK

1000 HP GEN 5/6 REMOTE MOUNT OIL SYSTEM -12BR

www.hardin-marine.com

| ITEM NO. | PART NUMBER  | DESCRIPTION                              | QTY. |
|----------|--------------|------------------------------------------|------|
| 1        | 620-575      | OIL COOLER                               | 1    |
| 2        | 620-203      | 3" COOLER CLAMP                          | 2    |
| 3        | 625-7916     | 3/4 NPT SIDE INLET OIL ADAPTER - GEN 5/6 | 1    |
| 4        | 625-7745     | OIL FILTER HEAD ASSEMBLY                 | 1    |
| 5        | 552-981612BB | FITTING, 3/4NPT x -12                    | 6    |
| 6        | 552-209012BB | HOSE END, -12 90 DEG.                    | 6    |
| 7        | 552-3112     | -12 BRAIDED HOSE                         | 10   |