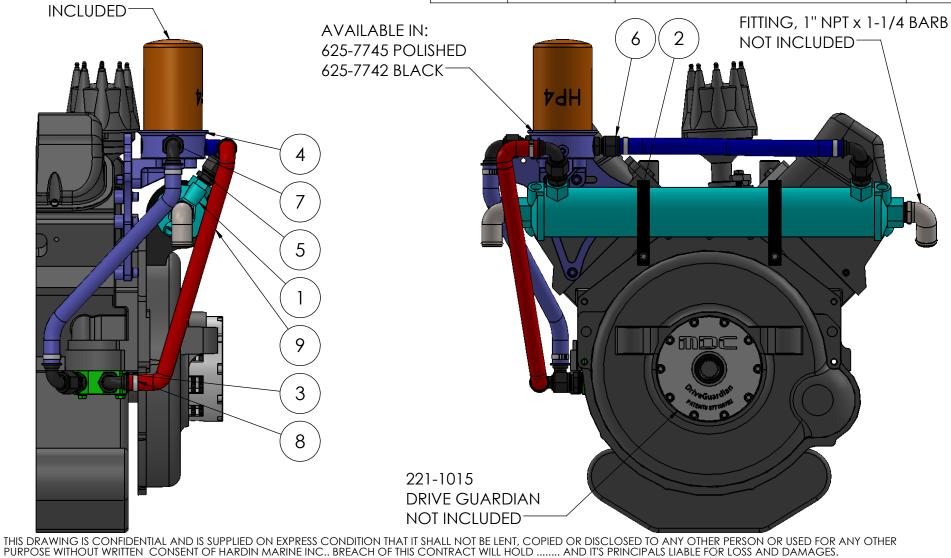

## www.hardin-marine.com

740-22460 HP4 740-22465 HP6 OIL FILTER NOT INCLUDED

|   | ITEM NO. | PART NUMBER                           | DESCRIPTION                              | QTY.        |
|---|----------|---------------------------------------|------------------------------------------|-------------|
|   | 1        | 620-575                               | OIL COOLER                               | 1           |
|   | 2        | 625-7005                              | BRAVO OIL COOLER MOUNT                   | 2           |
|   | 3        | 625-7916                              | 3/4 NPT SIDE INLET OIL ADAPTER - GEN 5/6 | 1           |
|   | 4        | 625-7745                              | OIL FILTER HEAD ASSEMBLY                 | 1           |
|   | 5        | 552-981612BB                          | FITTING, 3/4NPT x -12                    | 6           |
|   | 6        | 552-230012BB                          | HOSE END, -12                            | 1           |
|   | 7        | 552-239012BB                          | HOSE END, -12 90 DEG.                    | 5           |
|   | 8        | 552-818412                            | CLAMP, -12 PUSH LOC                      | 6           |
|   | 9        | 552-520012                            | -12 PUSH ON HOSE                         | 10          |
| _ | <u> </u> | · · · · · · · · · · · · · · · · · · · |                                          | · · · · · · |