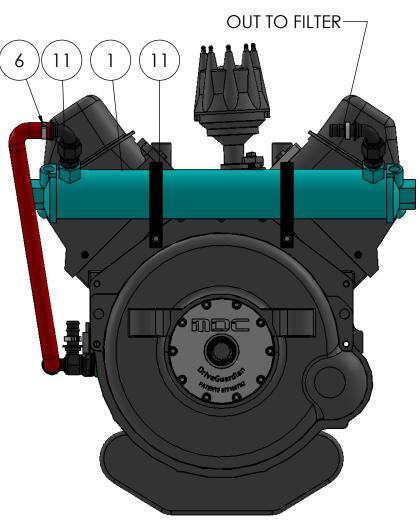

## www.hardin-marine.com

| ITEM NO. | PART NUMBER  | DESCRIPTION                              | QTY. |
|----------|--------------|------------------------------------------|------|
| 1        | 620-575      | OIL COOLER                               | 1    |
| 2        | 625-7005     | BRAVO OIL COOLER MOUNT                   | 2    |
| 3        | 625-7916     | 3/4 NPT SIDE INLET OIL ADAPTER - GEN 5/6 | 1    |
| 4        | 552-981612BB | FITTING, 3/4NPT x -12                    | 4    |
| 5        | 552-239012BB | HOSE END, -12 90 DEG.                    | 4    |
| 6        | 552-818412   | CLAMP, -12 PUSH LOC                      | 4    |
| 7        | 552-520012   | -12 PUSH ON HOSE                         | 8    |