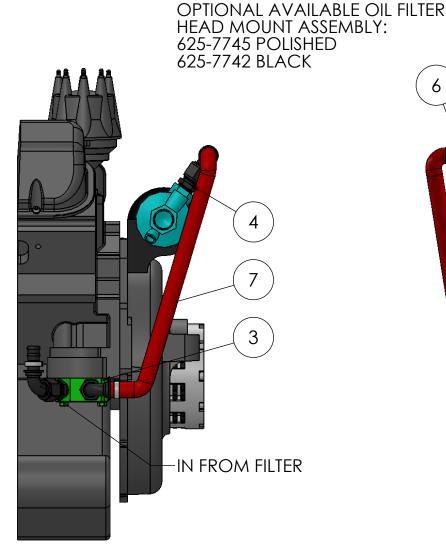

## www.hardin-marine.com

| ITEM NO. | PART NUMBER  | DESCRIPTION                              | QTY. |
|----------|--------------|------------------------------------------|------|
| 1        | 620-575      | OIL COOLER                               | 1    |
| 2        | 625-7005     | BRAVO OIL COOLER MOUNT                   | 2    |
| 3        | 625-7916     | 3/4 NPT SIDE INLET OIL ADAPTER - GEN 5/6 | 1    |
| 4        | 552-981612BB | FITTING, 3/4NPT x -12                    | 4    |
| 5        | 552-239012BB | HOSE END, -12 90 DEG.                    | 4    |
| 6        | 552-818412   | CLAMP, -12 PUSH LOC                      | 4    |
| 7        | 552-520012   | -12 PUSH ON HOSE                         | 8    |