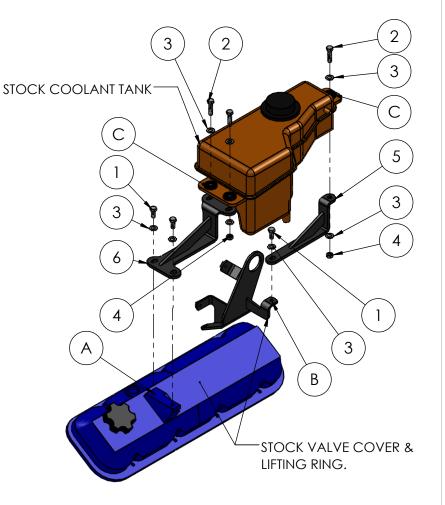

4

6

9

В

| HARDIN 11 Industry Dr. Palm Coast, FL 32137<br>MARINE 386-445-2500 / FAX 386-445-1122 | PART NO.<br>620-38057 | ITEM<br>NO. | PART NUMBER  | DESCRIPTION                   | QTY. |
|---------------------------------------------------------------------------------------|-----------------------|-------------|--------------|-------------------------------|------|
| TITLE:<br>525 COOLANT TANK RELOCATION BRKTS.                                          |                       | 1           | 90031C075HHS | BOLT, 5/16-18                 | 3    |
|                                                                                       |                       | 2           | 90031C125HHS | BOLT, 5/16-18                 | 3    |
| www.hardin-marine.com                                                                 |                       | 3           | 90031SA-STSS | WASHER, 5/16 SAE              | 9    |
|                                                                                       |                       | 4           | 90031CN-HNSS | NUT, NYLON, HALF, 5/16-18     | 3    |
|                                                                                       |                       | 5           | 620-33553    | BRACKET, S/W 525 COOLANT TANK | 1    |
| INSTALLATION INSTRUCTIONS:                                                            | R AND LIFTING         | 6           | 620-33556    | BRACKET, S/W 525 COOLANT TANK | 1    |

RING BRACKET. 2) APPLY ANTI SIEZE TO THE NEW 5/16-18 BOLTS THAT COME IN THE KIT.

3) INSTALL 620-33556 BRACKET, #6 TO THE VALVE COVER HOLES, FIG. A. USE #1 BOLTS AND #3 WASHERS. DO NOT TIGHTEN YET.
4) INSTALL 620-33553 BRACKET, #5, TO THE LIFTING RING BRACKET, FIG. B. USE #1 BOLT AND #3 WASHERS. DO NOT TIGHTEN.
5) INSTALL #2 BOLTS AND #3 WASHERS INTO THE COOLANT TANK GROMMETS, FIG. C.

6) INSTALL COOLANT TANK ONTO THE NEW RELOCATION.BRACKET. USE #3 WASHER AND #4 NUTS. DO NIGHT TIGHTEN.7) RECONNECT HOSES FROM HEAT EXCHANGER.

8) AFTER MANIFOLDS AND RISERS ARE INSTALL. POSITION

COOLANT TANK AWAY FROM THE RISERS. TIGHTEN ALL BOLTS TO 20 FT. LBS..