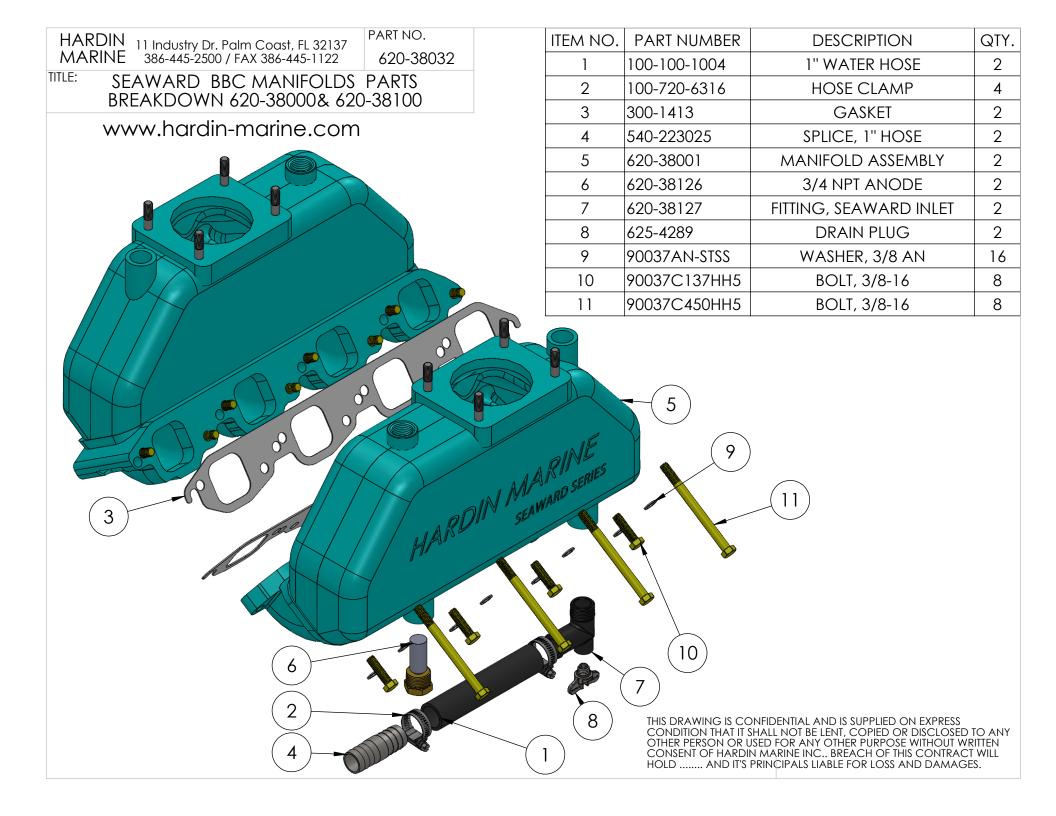

## CAUTION: THE WATER INLET HAS TO BE TO THE BACK PORT OF THE EXHAUST MANIFOLDS. WE PROVIDE HOSE AND SLICE TO EXTENDED YOUR STOCK OEM HOSE.

| PART NUMBER  | DESCRIPTION                                                                                                                                       | QTY.                                                                                                                                                                                                                                                                                                                                                                                                                                                                                                                     |
|--------------|---------------------------------------------------------------------------------------------------------------------------------------------------|--------------------------------------------------------------------------------------------------------------------------------------------------------------------------------------------------------------------------------------------------------------------------------------------------------------------------------------------------------------------------------------------------------------------------------------------------------------------------------------------------------------------------|
| 100-720-6316 | HOSE CLAMP                                                                                                                                        | 4                                                                                                                                                                                                                                                                                                                                                                                                                                                                                                                        |
| 540-222132   | FITTING, 1'' BARB                                                                                                                                 | 2                                                                                                                                                                                                                                                                                                                                                                                                                                                                                                                        |
| 620-38006    | RISER GASKET                                                                                                                                      | 2                                                                                                                                                                                                                                                                                                                                                                                                                                                                                                                        |
| 620-38020    | RISER, MERC 525 PORT                                                                                                                              | 1                                                                                                                                                                                                                                                                                                                                                                                                                                                                                                                        |
| 620-38021    | RISER, MERC 525 STRB                                                                                                                              | 1                                                                                                                                                                                                                                                                                                                                                                                                                                                                                                                        |
| 620-38029    | HOSE, RISER - PORT                                                                                                                                | 1                                                                                                                                                                                                                                                                                                                                                                                                                                                                                                                        |
| 620-38030    | HOSE, RISER - STRB                                                                                                                                | 1                                                                                                                                                                                                                                                                                                                                                                                                                                                                                                                        |
| 620-38056    | O-RING, SEAWARD 525 RISER                                                                                                                         | 2                                                                                                                                                                                                                                                                                                                                                                                                                                                                                                                        |
| 625-2086     | PLUG, PIPE - 3/4 NPT                                                                                                                              | 2                                                                                                                                                                                                                                                                                                                                                                                                                                                                                                                        |
| 650-34190    | GASKET, 525 TAILPIPE                                                                                                                              | 2                                                                                                                                                                                                                                                                                                                                                                                                                                                                                                                        |
| 90037CN-FNSS | NUT, 3/8-16                                                                                                                                       | 8                                                                                                                                                                                                                                                                                                                                                                                                                                                                                                                        |
| 90037SA-STSS | WASHER, 3/8 SAE                                                                                                                                   | 8                                                                                                                                                                                                                                                                                                                                                                                                                                                                                                                        |
|              | 100-720-6316<br>540-222132<br>620-38006<br>620-38020<br>620-38021<br>620-38029<br>620-38030<br>620-38056<br>625-2086<br>650-34190<br>90037CN-FNSS | 100-720-6316         HOSE CLAMP           540-222132         FITTING, 1" BARB           620-38006         RISER GASKET           620-38020         RISER, MERC 525 PORT           620-38021         RISER, MERC 525 STRB           620-38029         HOSE, RISER - PORT           620-38030         HOSE, RISER - STRB           620-38056         O-RING, SEAWARD 525 RISER           625-2086         PLUG, PIPE - 3/4 NPT           650-34190         GASKET, 525 TAILPIPE           90037CN-FNSS         NUT, 3/8-16 |