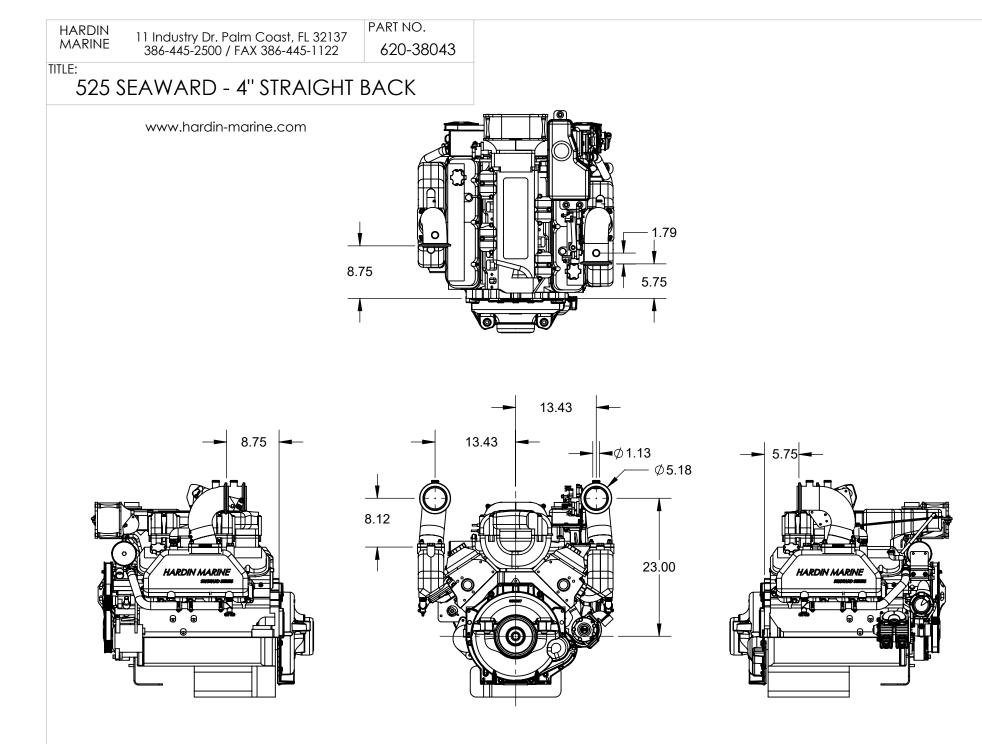

## CAUTION: THE WATER INLET HAS TO BE TO THE BACK PORT OF THE EXHAUST MANIFOLDS. WE PROVIDE HOSE AND SLICE TO EXTENDED YOUR STOCK OEM HOSE.

| PART NUMBER  | DESCRIPTION                                                                                                                                       | QTY.                                                                                                                                                                                                                                                                                                                                                                                                                                                                                                                     |
|--------------|---------------------------------------------------------------------------------------------------------------------------------------------------|--------------------------------------------------------------------------------------------------------------------------------------------------------------------------------------------------------------------------------------------------------------------------------------------------------------------------------------------------------------------------------------------------------------------------------------------------------------------------------------------------------------------------|
| 100-720-6316 | HOSE CLAMP                                                                                                                                        | 4                                                                                                                                                                                                                                                                                                                                                                                                                                                                                                                        |
| 540-222132   | FITTING, 1'' BARB                                                                                                                                 | 2                                                                                                                                                                                                                                                                                                                                                                                                                                                                                                                        |
| 620-38006    | RISER GASKET                                                                                                                                      | 2                                                                                                                                                                                                                                                                                                                                                                                                                                                                                                                        |
| 620-38020    | RISER, MERC 525 PORT                                                                                                                              | 1                                                                                                                                                                                                                                                                                                                                                                                                                                                                                                                        |
| 620-38021    | RISER, MERC 525 STRB                                                                                                                              | 1                                                                                                                                                                                                                                                                                                                                                                                                                                                                                                                        |
| 620-38029    | HOSE, RISER - PORT                                                                                                                                | 1                                                                                                                                                                                                                                                                                                                                                                                                                                                                                                                        |
| 620-38030    | HOSE, RISER - STRB                                                                                                                                | 1                                                                                                                                                                                                                                                                                                                                                                                                                                                                                                                        |
| 620-38056    | O-RING, SEAWARD 525 RISER                                                                                                                         | 2                                                                                                                                                                                                                                                                                                                                                                                                                                                                                                                        |
| 625-2086     | PLUG, PIPE - 3/4 NPT                                                                                                                              | 2                                                                                                                                                                                                                                                                                                                                                                                                                                                                                                                        |
| 650-34190    | GASKET, 525 TAILPIPE                                                                                                                              | 2                                                                                                                                                                                                                                                                                                                                                                                                                                                                                                                        |
| 90037CN-FNSS | NUT, 3/8-16                                                                                                                                       | 8                                                                                                                                                                                                                                                                                                                                                                                                                                                                                                                        |
| 90037SA-STSS | WASHER, 3/8 SAE                                                                                                                                   | 8                                                                                                                                                                                                                                                                                                                                                                                                                                                                                                                        |
|              | 100-720-6316<br>540-222132<br>620-38006<br>620-38020<br>620-38021<br>620-38029<br>620-38030<br>620-38056<br>625-2086<br>650-34190<br>90037CN-FNSS | 100-720-6316         HOSE CLAMP           540-222132         FITTING, 1" BARB           620-38006         RISER GASKET           620-38020         RISER, MERC 525 PORT           620-38021         RISER, MERC 525 STRB           620-38029         HOSE, RISER - PORT           620-38030         HOSE, RISER - STRB           620-38056         O-RING, SEAWARD 525 RISER           625-2086         PLUG, PIPE - 3/4 NPT           650-34190         GASKET, 525 TAILPIPE           90037CN-FNSS         NUT, 3/8-16 |