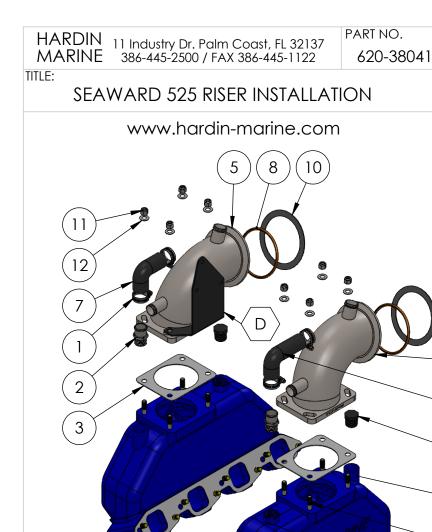

## CAUTION: THE WATER INLET HAS TO BE TO THE BACK PORT OF THE EXHAUST MANIFOLDS. WE PROVIDE HOSE AND SLICE TO EXTENDED YOUR STOCK OEM HOSE.

| PART NUMBER  | DESCRIPTION                                                                                                                                       | QTY.                                                                                                                                                                                                                                                                                                                                                                                                                                                                                                                     |
|--------------|---------------------------------------------------------------------------------------------------------------------------------------------------|--------------------------------------------------------------------------------------------------------------------------------------------------------------------------------------------------------------------------------------------------------------------------------------------------------------------------------------------------------------------------------------------------------------------------------------------------------------------------------------------------------------------------|
| 100-720-6316 | HOSE CLAMP                                                                                                                                        | 4                                                                                                                                                                                                                                                                                                                                                                                                                                                                                                                        |
| 540-222132   | FITTING, 1'' BARB                                                                                                                                 | 2                                                                                                                                                                                                                                                                                                                                                                                                                                                                                                                        |
| 620-38006    | RISER GASKET                                                                                                                                      | 2                                                                                                                                                                                                                                                                                                                                                                                                                                                                                                                        |
| 620-38020    | RISER, MERC 525 PORT                                                                                                                              | 1                                                                                                                                                                                                                                                                                                                                                                                                                                                                                                                        |
| 620-38021    | RISER, MERC 525 STRB                                                                                                                              | 1                                                                                                                                                                                                                                                                                                                                                                                                                                                                                                                        |
| 620-38029    | HOSE, RISER - PORT                                                                                                                                | 1                                                                                                                                                                                                                                                                                                                                                                                                                                                                                                                        |
| 620-38030    | HOSE, RISER - STRB                                                                                                                                | 1                                                                                                                                                                                                                                                                                                                                                                                                                                                                                                                        |
| 620-38056    | O-RING, SEAWARD 525 RISER                                                                                                                         | 2                                                                                                                                                                                                                                                                                                                                                                                                                                                                                                                        |
| 625-2086     | PLUG, PIPE - 3/4 NPT                                                                                                                              | 2                                                                                                                                                                                                                                                                                                                                                                                                                                                                                                                        |
| 650-34190    | GASKET, 525 TAILPIPE                                                                                                                              | 2                                                                                                                                                                                                                                                                                                                                                                                                                                                                                                                        |
| 90037CN-FNSS | NUT, 3/8-16                                                                                                                                       | 8                                                                                                                                                                                                                                                                                                                                                                                                                                                                                                                        |
| 90037SA-STSS | WASHER, 3/8 SAE                                                                                                                                   | 8                                                                                                                                                                                                                                                                                                                                                                                                                                                                                                                        |
|              | 100-720-6316<br>540-222132<br>620-38006<br>620-38020<br>620-38021<br>620-38029<br>620-38030<br>620-38056<br>625-2086<br>650-34190<br>90037CN-FNSS | 100-720-6316         HOSE CLAMP           540-222132         FITTING, 1" BARB           620-38006         RISER GASKET           620-38020         RISER, MERC 525 PORT           620-38021         RISER, MERC 525 STRB           620-38029         HOSE, RISER - PORT           620-38030         HOSE, RISER - STRB           620-38056         O-RING, SEAWARD 525 RISER           625-2086         PLUG, PIPE - 3/4 NPT           650-34190         GASKET, 525 TAILPIPE           90037CN-FNSS         NUT, 3/8-16 |

INSTALLATION INSTRUCTIONS:

1) APPLY LIQUID THREAD SEALANT TO THE SUPPLIED 1" HOSE BARB FITTINGS & 3/4 NPT PIPE PLUGS.

2) USING 1-1/16 WRENCH, INSTALL #2 HOSE BARB FTTINGS INTO FRONT OF THE MANIFOLDS, FIG. A.

3) USING 1-1/8 WRENCH, INSTALL #9 PIPE PLUGS INTO THE REAR OF THE MANIFOLDS, FIG.B.

4) APPLY ANTI-SIEZE TO THE 8 STUDS, FIG. C.

5) SLIDE #3 GASKETS OVER STUDS E. DO NOT USE SEALANT ON THE GASKETS.

6) INSTALL #6 AND #7 RISERS.

7) INSTALL FIG, D, 620-38066 SHIFT BRACKET OVER THE INSIDE STUDS ON THE STARBOARD RISER. FOLLOW INSTALLATION INSTRUCTONS THAT COMES WITH THE BRACKET.

8) INSTALL #12 WASHERS AND # 11NUTS. USING A 9/16 CROWS FOOT, TORQUE TO 30 FT. LBS..

9) INSTALL #6 AND #7 JUMPER HOSES WITH #1 HOSE CLAMPS.

10) THE TAILPIPE FLANGE IS GROOVED TO INSTALL #8 O-RING. INSTALL # 10 GASKETS AND STOCK TAILPIPES. YOU REUSE THE STOCK T-BOLT CLAMPS AND JUMP HOSES.