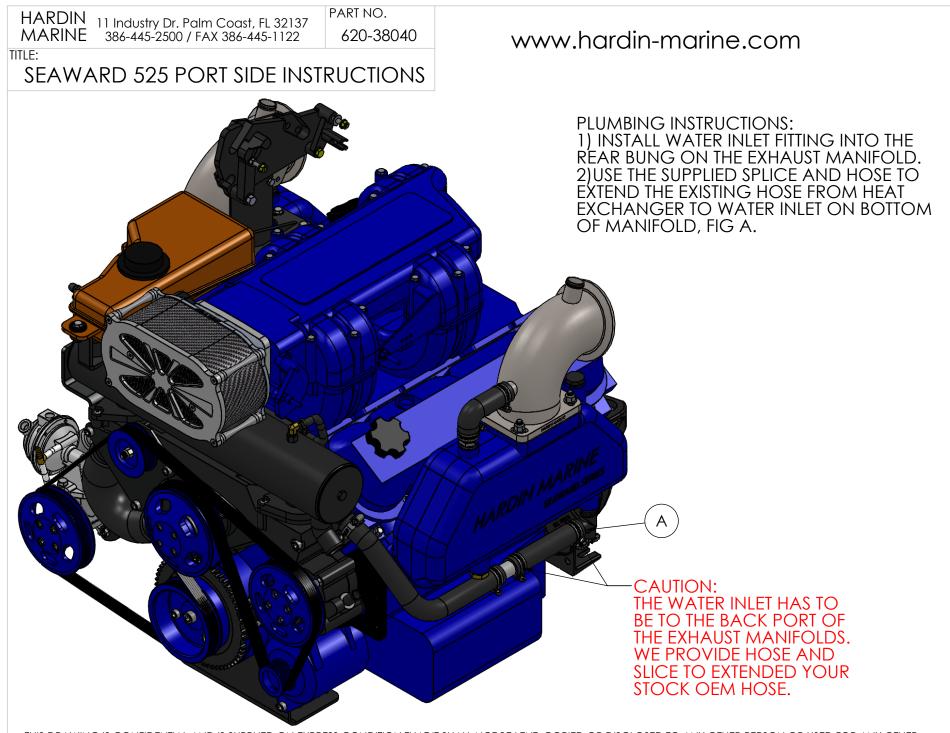

## CAUTION: THE WATER INLET HAS TO BE TO THE BACK PORT OF THE EXHAUST MANIFOLDS. WE PROVIDE HOSE AND SLICE TO EXTENDED YOUR STOCK OEM HOSE.

| PART NUMBER  | DESCRIPTION                                                                                                                                       | QTY.                                                                                                                                                                                                                                                                                                                                                                                                                                                                                                                     |
|--------------|---------------------------------------------------------------------------------------------------------------------------------------------------|--------------------------------------------------------------------------------------------------------------------------------------------------------------------------------------------------------------------------------------------------------------------------------------------------------------------------------------------------------------------------------------------------------------------------------------------------------------------------------------------------------------------------|
| 100-720-6316 | HOSE CLAMP                                                                                                                                        | 4                                                                                                                                                                                                                                                                                                                                                                                                                                                                                                                        |
| 540-222132   | FITTING, 1'' BARB                                                                                                                                 | 2                                                                                                                                                                                                                                                                                                                                                                                                                                                                                                                        |
| 620-38006    | RISER GASKET                                                                                                                                      | 2                                                                                                                                                                                                                                                                                                                                                                                                                                                                                                                        |
| 620-38020    | RISER, MERC 525 PORT                                                                                                                              | 1                                                                                                                                                                                                                                                                                                                                                                                                                                                                                                                        |
| 620-38021    | RISER, MERC 525 STRB                                                                                                                              | 1                                                                                                                                                                                                                                                                                                                                                                                                                                                                                                                        |
| 620-38029    | HOSE, RISER - PORT                                                                                                                                | 1                                                                                                                                                                                                                                                                                                                                                                                                                                                                                                                        |
| 620-38030    | HOSE, RISER - STRB                                                                                                                                | 1                                                                                                                                                                                                                                                                                                                                                                                                                                                                                                                        |
| 620-38056    | O-RING, SEAWARD 525 RISER                                                                                                                         | 2                                                                                                                                                                                                                                                                                                                                                                                                                                                                                                                        |
| 625-2086     | PLUG, PIPE - 3/4 NPT                                                                                                                              | 2                                                                                                                                                                                                                                                                                                                                                                                                                                                                                                                        |
| 650-34190    | GASKET, 525 TAILPIPE                                                                                                                              | 2                                                                                                                                                                                                                                                                                                                                                                                                                                                                                                                        |
| 90037CN-FNSS | NUT, 3/8-16                                                                                                                                       | 8                                                                                                                                                                                                                                                                                                                                                                                                                                                                                                                        |
| 90037SA-STSS | WASHER, 3/8 SAE                                                                                                                                   | 8                                                                                                                                                                                                                                                                                                                                                                                                                                                                                                                        |
|              | 100-720-6316<br>540-222132<br>620-38006<br>620-38020<br>620-38021<br>620-38029<br>620-38030<br>620-38056<br>625-2086<br>650-34190<br>90037CN-FNSS | 100-720-6316         HOSE CLAMP           540-222132         FITTING, 1" BARB           620-38006         RISER GASKET           620-38020         RISER, MERC 525 PORT           620-38021         RISER, MERC 525 STRB           620-38029         HOSE, RISER - PORT           620-38030         HOSE, RISER - STRB           620-38056         O-RING, SEAWARD 525 RISER           625-2086         PLUG, PIPE - 3/4 NPT           650-34190         GASKET, 525 TAILPIPE           90037CN-FNSS         NUT, 3/8-16 |

INSTALLATION INSTRUCTIONS:

1) APPLY LIQUID THREAD SEALANT TO THE SUPPLIED 1" HOSE BARB FITTINGS & 3/4 NPT PIPE PLUGS.

2) USING 1-1/16 WRENCH, INSTALL #2 HOSE BARB FTTINGS INTO FRONT OF THE MANIFOLDS, FIG. A.

3) USING 1-1/8 WRENCH, INSTALL #9 PIPE PLUGS INTO THE REAR OF THE MANIFOLDS, FIG.B.

4) APPLY ANTI-SIEZE TO THE 8 STUDS, FIG. C.

5) SLIDE #3 GASKETS OVER STUDS E. DO NOT USE SEALANT ON THE GASKETS.

6) INSTALL #6 AND #7 RISERS.