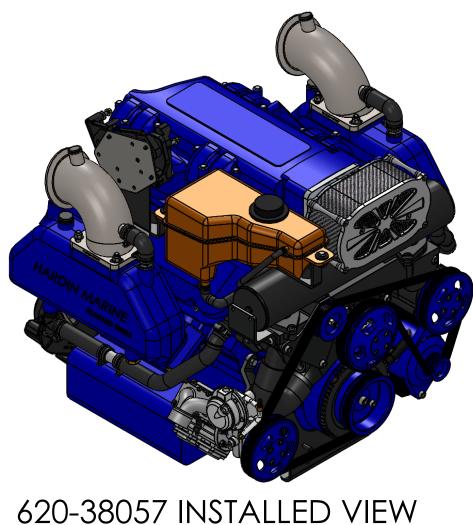

## www.hardin-marine.com

020-3003/ INSTALLED VIEW

INSTALLATION INSTRUCTIONS: 1) INSTALL 620-38057 COOLANT TANK RELOCATION BRACKETS, USING 620-380571 INSTRUCTIONS. 2) MODIFY THE STOCK COOLANT TANK HOSES TO FIT THE NEW LOCATION, FIG A.

HOSES TO FIT THE NEW LOCATION, FIG A. 3) INSTALL WATER INLET FITTING INTO THE REAR BUNG ON THE EXHAUST MANIFOLD. 4) USE THE SUPPLIED SPLICE AND HOSE TO EXTEND THE EXISTING HOSE FROM HEAT EXCHANGER TO WATER INLET ON BOTTOM OF MANIFOLD, FIG B. 5) INSTALL THE STOCK SHIFT BRACKET TO 620-38066 SHIFT BRACKET, FIG C. RE-ADJUST CABLE IF NEEDED.