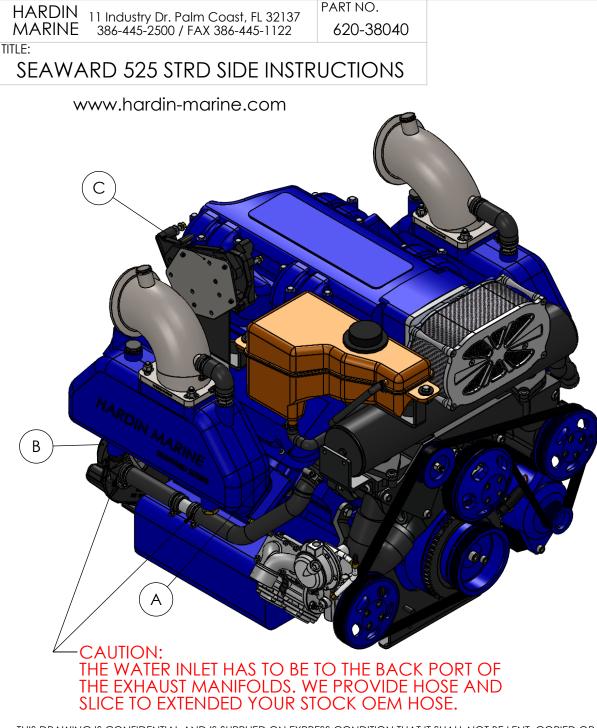

## CAUTION: THE WATER INLET HAS TO BE TO THE BACK PORT OF THE EXHAUST MANIFOLDS. WE PROVIDE HOSE AND SLICE TO EXTENDED YOUR STOCK OEM HOSE.

| PART NUMBER  | DESCRIPTION                                                                                                                                       | QTY.                                                                                                                                                                                                                                                                                                                                                                                                                                                                                                                     |
|--------------|---------------------------------------------------------------------------------------------------------------------------------------------------|--------------------------------------------------------------------------------------------------------------------------------------------------------------------------------------------------------------------------------------------------------------------------------------------------------------------------------------------------------------------------------------------------------------------------------------------------------------------------------------------------------------------------|
| 100-720-6316 | HOSE CLAMP                                                                                                                                        | 4                                                                                                                                                                                                                                                                                                                                                                                                                                                                                                                        |
| 540-222132   | FITTING, 1'' BARB                                                                                                                                 | 2                                                                                                                                                                                                                                                                                                                                                                                                                                                                                                                        |
| 620-38006    | RISER GASKET                                                                                                                                      | 2                                                                                                                                                                                                                                                                                                                                                                                                                                                                                                                        |
| 620-38020    | RISER, MERC 525 PORT                                                                                                                              | 1                                                                                                                                                                                                                                                                                                                                                                                                                                                                                                                        |
| 620-38021    | RISER, MERC 525 STRB                                                                                                                              | 1                                                                                                                                                                                                                                                                                                                                                                                                                                                                                                                        |
| 620-38029    | HOSE, RISER - PORT                                                                                                                                | 1                                                                                                                                                                                                                                                                                                                                                                                                                                                                                                                        |
| 620-38030    | HOSE, RISER - STRB                                                                                                                                | 1                                                                                                                                                                                                                                                                                                                                                                                                                                                                                                                        |
| 620-38056    | O-RING, SEAWARD 525 RISER                                                                                                                         | 2                                                                                                                                                                                                                                                                                                                                                                                                                                                                                                                        |
| 625-2086     | PLUG, PIPE - 3/4 NPT                                                                                                                              | 2                                                                                                                                                                                                                                                                                                                                                                                                                                                                                                                        |
| 650-34190    | GASKET, 525 TAILPIPE                                                                                                                              | 2                                                                                                                                                                                                                                                                                                                                                                                                                                                                                                                        |
| 90037CN-FNSS | NUT, 3/8-16                                                                                                                                       | 8                                                                                                                                                                                                                                                                                                                                                                                                                                                                                                                        |
| 90037SA-STSS | WASHER, 3/8 SAE                                                                                                                                   | 8                                                                                                                                                                                                                                                                                                                                                                                                                                                                                                                        |
|              | 100-720-6316<br>540-222132<br>620-38006<br>620-38020<br>620-38021<br>620-38029<br>620-38030<br>620-38056<br>625-2086<br>650-34190<br>90037CN-FNSS | 100-720-6316         HOSE CLAMP           540-222132         FITTING, 1" BARB           620-38006         RISER GASKET           620-38020         RISER, MERC 525 PORT           620-38021         RISER, MERC 525 STRB           620-38029         HOSE, RISER - PORT           620-38030         HOSE, RISER - STRB           620-38056         O-RING, SEAWARD 525 RISER           625-2086         PLUG, PIPE - 3/4 NPT           650-34190         GASKET, 525 TAILPIPE           90037CN-FNSS         NUT, 3/8-16 |

3) USING 1-1/8 WRENCH, INSTALL #9 PIPE PLUGS INTO THE REAR OF THE MANIFOLDS, FIG.B.

4) APPLY ANTI-SIEZE TO THE 8 STUDS, FIG. C.

5) SLIDE #3 GASKETS OVER STUDS E. DO NOT USE SEALANT ON THE GASKETS.

6) INSTALL #6 AND #7 RISERS.

7) INSTALL FIG, D, 620-38066 SHIFT BRACKET OVER THE INSIDE STUDS ON THE STARBOARD RISER. FOLLOW INSTALLATION INSTRUCTONS THAT COMES WITH THE BRACKET.

8) INSTALL #12 WASHERS AND # 11NUTS. USING A 9/16 CROWS FOOT, TORQUE TO 30 FT. LBS..