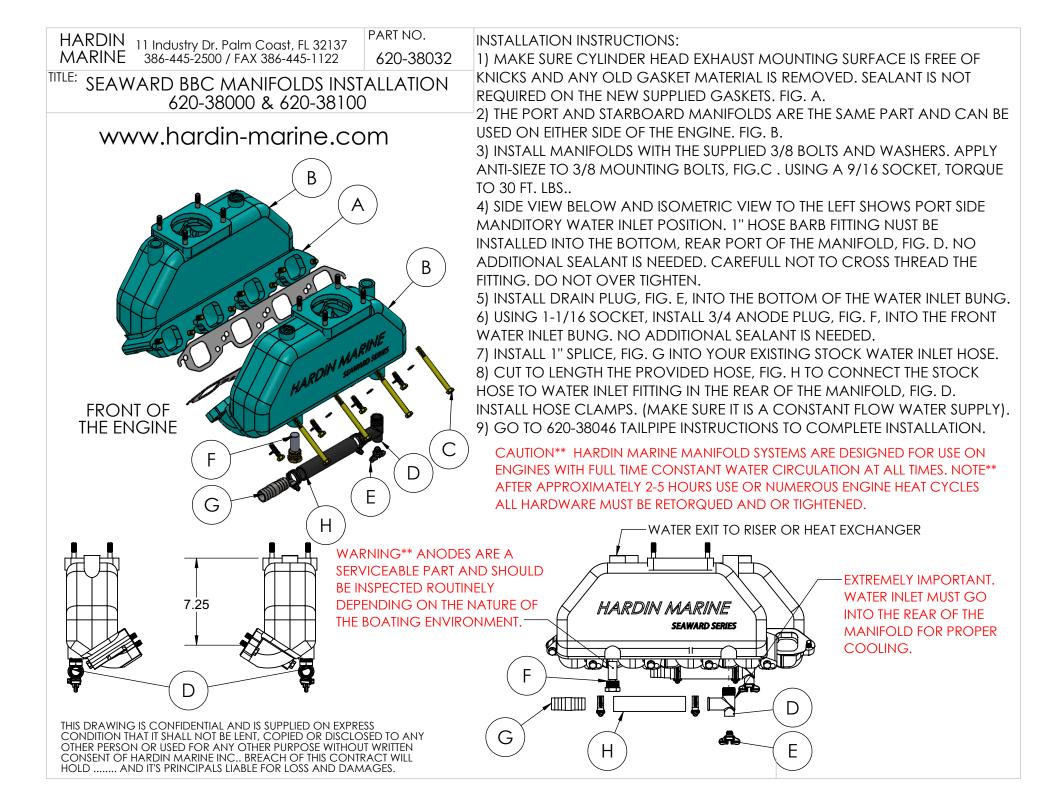

INSTALLATION INSTRUCTIONS:

1) APPLY LIQUID THREAD SEALANT TO THE SUPPLIED 1" HOSE BARB FITTINGS & 3/4 NPT PIPE PLUGS.

2) USING 1-1/16 WRENCH, INSTALL #2 HOSE BARB FTTINGS INTO FRONT OF THE MANIFOLDS, FIG. A.

3) USING 1-1/8 WRENCH, INSTALL #9 PIPE PLUGS INTO THE REAR OF THE MANIFOLDS, FIG.B.

4) APPLY ANTI-SIEZE TO THE 8 STUDS, FIG. C.

5) SLIDE #3 GASKETS OVER STUDS E. DO NOT USE SEALANT ON THE GASKETS.

6) INSTALL #6 AND #7 RISERS.

7) INSTALL FIG, D, 620-38066 SHIFT BRACKET OVER THE INSIDE STUDS ON THE STARBOARD RISER. FOLLOW INSTALLATION INSTRUCTONS THAT COMES WITH THE BRACKET.

8) INSTALL #12 WASHERS AND # 11NUTS. USING A 9/16 CROWS FOOT, TORQUE TO 30 FT. LBS..

9) INSTALL #6 AND #7 JUMPER HOSES WITH #1 HOSE CLAMPS.

10) THE TAILPIPE FLANGE IS GROOVED TO INSTALL #8 O-RING. INSTALL # 10 GASKETS AND STOCK TAILPIPES. YOU REUSE THE STOCK T-BOLT CLAMPS AND JUMP HOSES.

CAUTION\*\* HARDIN MARINE MANIFOLD SYSTEMS ARE DESIGNED FOR USE ON ENGINES WITH FULL TIME CONSTANT WATER CIRCULATION AT ALL TIMES. NOTE\*\* AFTER APPROXIMATELY 2-5 HOURS USE OR NUMEROUS ENGINE HEAT CYCLES ALL HARDWARE MUST BE RETORQUED AND OR TIGHTENED.