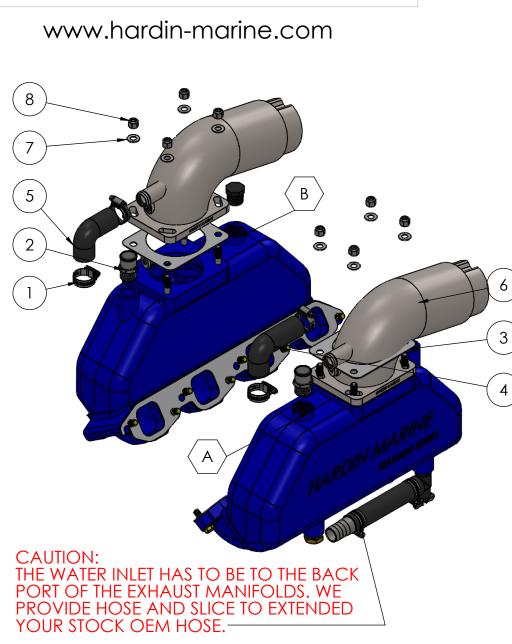

## INSTALLATION INSTRUCTIONS:

 APPLY LIQUID THREAD SEALANT TO THE SUPPLIED HOSE BARB FITTINGS & PIPE PLUGS.
 USING 1-1/16 WRENCH, INSTALL #2 HOSE BARB FITTINGS INTO FRONT OF THE MANIFOLDS, FIG. A.
 USING 1-1/8 WRENCH, INSTALL #7 NPT PIPE

PLUGS INTO THE REAR OF THE MANIFOLDS, FIG.B.

4) APPLY ANTI-SIEZE TO THE 8 STUDS.

5) SLIDE GASKETS OVER STUDS. DO NOT USE

SEALANT ON THE GASKETS.

6) INSTALL RISERS.

7) IF YOU ARE INSTALLING 620-38051 SHIFT BRACKET AND 620-38050 OIL FILTER RELOCATION BRACKET, INSTALL THEM NOW. USE THE INSTRUCTIONS THAT CAME WITH THOSE KITS.

8) INSTALL #9 WASHERS AND #8 NUTS. USING 9/16 CROWS FOOT, TORGUE TO 30 FT. LBS..

9) INSTALL #5 AND 6 JUMPER HOSE WITH #1 HOSE CLAMPS. STARBOARD SIDE IS THE SHORTER HOSE.

CAUTION\*\* HARDIN MARINE MANIFOLD SYSTEMS ARE DESIGNED FOR USE ON ENGINES WITH FULL TIME CONSTANT WATER CIRCULATION AT ALL TIMES. NOTE\*\* AFTER APPROXIMATELY 2-5 HOURS USE OR NUMEROUS ENGINE HEAT CYCLES ALL HARDWARE MUST BE RETORQUED AND OR TIGHTENED.