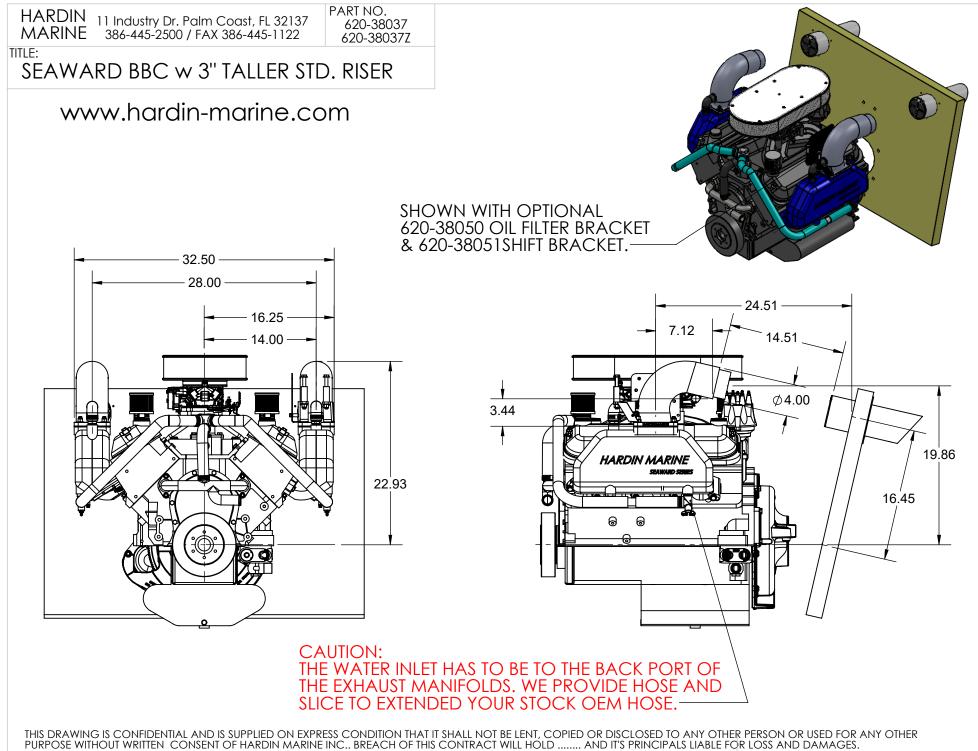

## INSTALLATION INSTRUCTIONS:

 APPLY LIQUID THREAD SEALANT TO THE SUPPLIED HOSE BARB FITTINGS & PIPE PLUGS.
 USING 1-1/16 WRENCH, INSTALL #2 HOSE BARB FITTINGS INTO FRONT OF THE MANIFOLDS, FIG. A.
 USING 1-1/8 WRENCH, INSTALL #7 NPT PIPE

PLUGS INTO THE REAR OF THE MANIFOLDS, FIG.B.

4) APPLY ANTI-SIEZE TO THE 8 STUDS.

5) SLIDE GASKETS OVER STUDS. DO NOT USE

SEALANT ON THE GASKETS.

6) INSTALL RISERS.

7) IF YOU ARE INSTALLING 620-38051 SHIFT BRACKET AND 620-38050 OIL FILTER RELOCATION BRACKET, INSTALL THEM NOW. USE THE INSTRUCTIONS THAT CAME WITH THOSE KITS.

8) INSTALL #9 WASHERS AND #8 NUTS. USING 9/16 CROWS FOOT, TORGUE TO 30 FT. LBS..

9) INSTALL #5 AND 6 JUMPER HOSE WITH #1 HOSE CLAMPS. STARBOARD SIDE IS THE SHORTER HOSE.

CAUTION\*\* HARDIN MARINE MANIFOLD SYSTEMS ARE DESIGNED FOR USE ON ENGINES WITH FULL TIME CONSTANT WATER CIRCULATION AT ALL TIMES. NOTE\*\* AFTER APPROXIMATELY 2-5 HOURS USE OR NUMEROUS ENGINE HEAT CYCLES ALL HARDWARE MUST BE RETORQUED AND OR TIGHTENED.