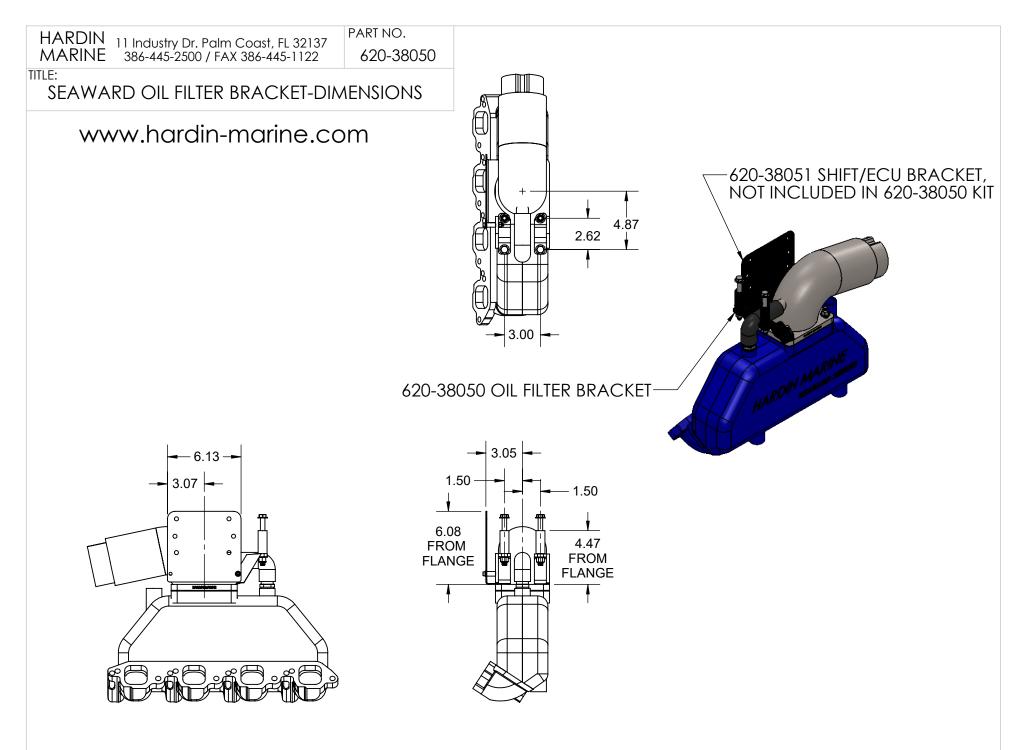

TITLE:

HARDIN

11 Industry Dr. Palm Coast, FL 32137

SEAWARD BBC RISER INSTALLATION

MARINE 386-445-2500 / FAX 386-445-1122

| HARDIN         11 Industry Dr. Palm Coast, FL 32137         PART NO.           MARINE         386-445-2500 / FAX 386-445-1122         620-38050 | ITEM NO. | PART NUMBER                                                        | DESCRIPTION                                                                                                                                                                               | QTY. |
|-------------------------------------------------------------------------------------------------------------------------------------------------|----------|--------------------------------------------------------------------|-------------------------------------------------------------------------------------------------------------------------------------------------------------------------------------------|------|
| TITLE:                                                                                                                                          | 1        | 620-38052                                                          | BRKT, OIL FILTER - SEAWARD - STRB                                                                                                                                                         | 1    |
| SEAWARD OIL FILTER BRACKET-PARTS BREAKDOWN                                                                                                      | 2        | 620-32500R                                                         | BRKT, OIL FILTER - PORT                                                                                                                                                                   | 1    |
|                                                                                                                                                 | 3        | 90037SA-STSS                                                       | WASHER, 3/8 SAE                                                                                                                                                                           | 5    |
| www.hardin-marine.com                                                                                                                           | 4        | 90010AN-STSS                                                       | WASHER, #10 AN                                                                                                                                                                            | 2    |
|                                                                                                                                                 | 5        | 90010C150SHS                                                       | BOLT                                                                                                                                                                                      | 1    |
|                                                                                                                                                 | 6        | 90010CN-FNSS                                                       | NUT, 10-24                                                                                                                                                                                | 1    |
|                                                                                                                                                 | 7        | 620-32500C                                                         | SPACER, OIL FILTER RELOCATION                                                                                                                                                             | 2    |
|                                                                                                                                                 | 8        | 90037C400HHS                                                       | BOLT, 3/8                                                                                                                                                                                 | 2    |
|                                                                                                                                                 | 9        | 90037CN-FNSS                                                       | NUT, 3/8-16                                                                                                                                                                               | 2    |
|                                                                                                                                                 | 10       | 620-38054                                                          | SPACER, OIL FILTER BRKT - SEAWARD                                                                                                                                                         | 1    |
|                                                                                                                                                 | 11       | 420-100                                                            | STUD, EXHAUST                                                                                                                                                                             | 2    |
| 7 (4)<br>5 (6)<br>(4)<br>(2)<br>(1)<br>(3)<br>(9)<br>(1)<br>(1)<br>(1)<br>(1)<br>(1)<br>(1)<br>(1)<br>(1                                        |          | 2) TORQUE<br>3) TORQUE<br>4) PARTS 4,<br>INSTALLING<br>SHIFT/ECU I | USE ANTI-SIEZE ON ALL BOLTS.<br>#10 BOLTS TO 100 IN. LBS<br>3/8 BOLTS TO 35 FT. LBS<br>5,6 & 10 ARE ONLY USED WHEN<br>BRACKET WITH 620-38051<br>BRACKET.<br>E THE EXISTING MANIFOLD STUDS |      |
| THIS WASHER IS ONLY USED WHEN INSTALL<br>THIS KIT AND 620-38051 SHIFT/ECU BRACKET                                                               |          |                                                                    |                                                                                                                                                                                           |      |