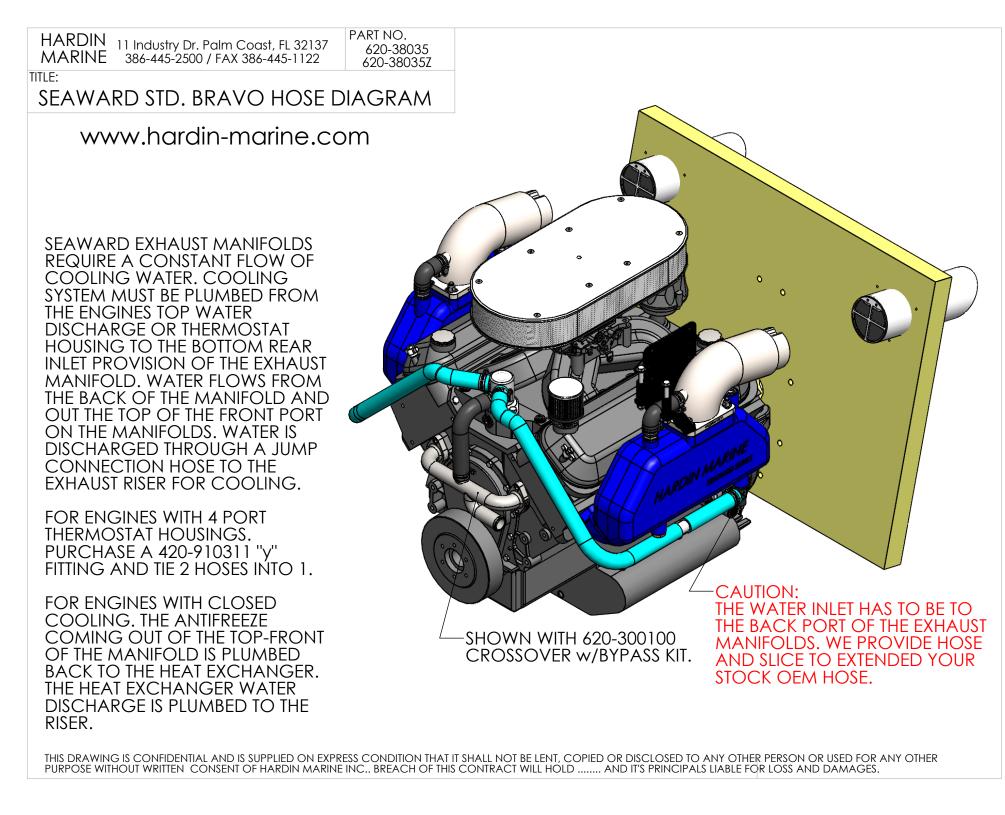

T, TORGUE TO 30 FT. LBS..

9) INSTALL #5 AND 6 JUMPER HOSE WITH #1 HOSE CLAMPS. STARBOARD SIDE IS THE SHORTER HOSE.

CAUTION\*\* HARDIN MARINE MANIFOLD SYSTEMS ARE DESIGNED FOR USE ON ENGINES WITH FULL TIME CONSTANT WATER CIRCULATION AT ALL TIMES. NOTE\*\* AFTER APPROXIMATELY 2-5 HOURS USE OR NUMEROUS ENGINE HEAT CYCLES ALL HARDWARE MUST BE RETORQUED AND OR TIGHTENED.

THIS DRAWING IS CONFIDENTIAL AND IS SUPPLIED ON EXPRESS CONDITION THAT IT SHALL NOT BE LENT, COPIED OR DISCLOSED TO ANY OTHER PERSON OR USED FOR ANY OTHER PURPOSE WITHOUT WRITTEN CONSENT OF HARDIN MARINE INC.. BREACH OF THIS CONTRACT WILL HOLD ....... AND IT'S PRINCIPALS LIABLE FOR LOSS AND DAMAGES.

TITLE:

HARDIN

11 Industry Dr. Palm Coast, FL 32137

SEAWARD BBC RISER INSTALLATION

MARINE 386-445-2500 / FAX 386-445-1122



| HARDIN         11 Industry Dr. Palm Coast, FL 32137         PART NO.           MARINE         386-445-2500 / FAX 386-445-1122         620-38050 | ITEM NO. | PART NUMBER                                                        | DESCRIPTION                                                                                                                                                                               | QTY. |
|-------------------------------------------------------------------------------------------------------------------------------------------------|----------|--------------------------------------------------------------------|----------------------------------------------------------------------------------------------------------------------------------------------------