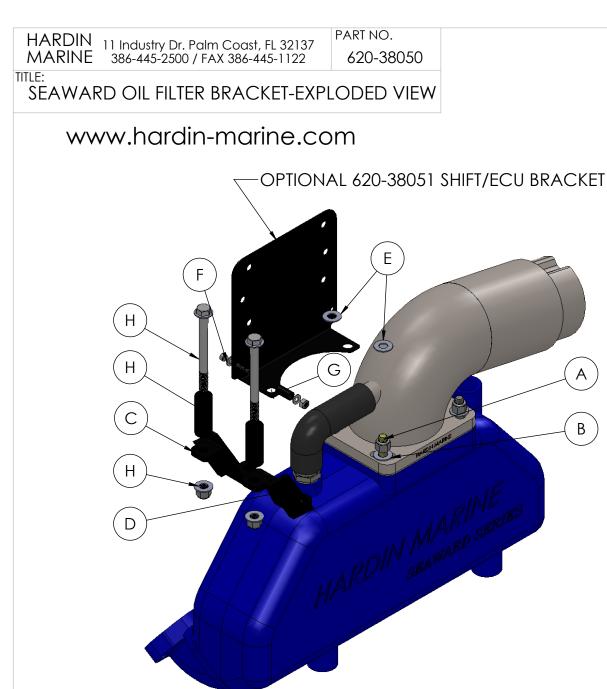

INSTALLATION INSTRUCTIONS: 1) SEE PRINT 620-38050 PARTS FOR EXACT LIST OF PARTS THAT COME IN THIS KIT.

2) ASSEMBLY SHOWN WITH OPTIONAL 620-38051 SHIFT/ECU BRACKET. IF BRACKET IS NOT USED SKIP LINES 4,5, 7,8 & 9.

3) REPLACE THE EXISTING 2 STUDS THAT ARE IN THE MANIFOLD WITH THE SUPPLIED LONGER STUDS, FIG. A. 4) INSTALL WASHER OVER STUD. SEE FIG. B. THIS WASHER IS ONLY USED WITH THE 620-38051 BRACKET! 5) INSTALL 620-38051 BRACKET OVER THE STUDS.

6) SLIDE 620-38052 BRACKET, FIG C, & 620-32500R BRACKET, FIG. D OVER THE 2 STUDS. APPLY ANTI-SIEZE TO THE STUDS. INSTALL WASHER AND NUT FROM HEADER INSTALL KIT, FIG E. DO NOT TIGHTEN NUTS.
7) INSTALL #10BOLT WITH WASHER THRU THE 620-38051 BRACKET, FIG. F.
8) POSITION 620-38054, FIG G.
SPACER BETWEEN THE 620-38051 & 620-38052 BRACKET.
9) APPLY ANTI-SIEZE TO THE BOLT. INSTALL #10 NUT AND WASHER ON THE INSIDE OF 620-38052 BRACKET. TORGUE TO 100 IN. LBS..

10) INSTALL FACTORY OIL FILTER BRACKET USING THE LONG 3/8 BOLTS, WASHERS, NUTS & SPACERS. SEE FIG. H.

11)NOW TORQUE ALL THE 3/8 NUTS, TO 35 FT. LBS..

THIS DRAWING IS CONFIDENTIAL AND IS SUPPLIED ON EXPRESS CONDITION THAT IT SHALL NOT BE LENT, COPIED OR DISCLOSED TO ANY OTHER PERSON OR USED FOR ANY OTHER PURPOSE WITHOUT WRITTEN CONSENT OF HARDIN MARINE INC.. BREACH OF THIS CONTRACT WILL HOLD ....... AND IT'S PRINCIPALS LIABLE FOR LOSS AND DAMAGES.