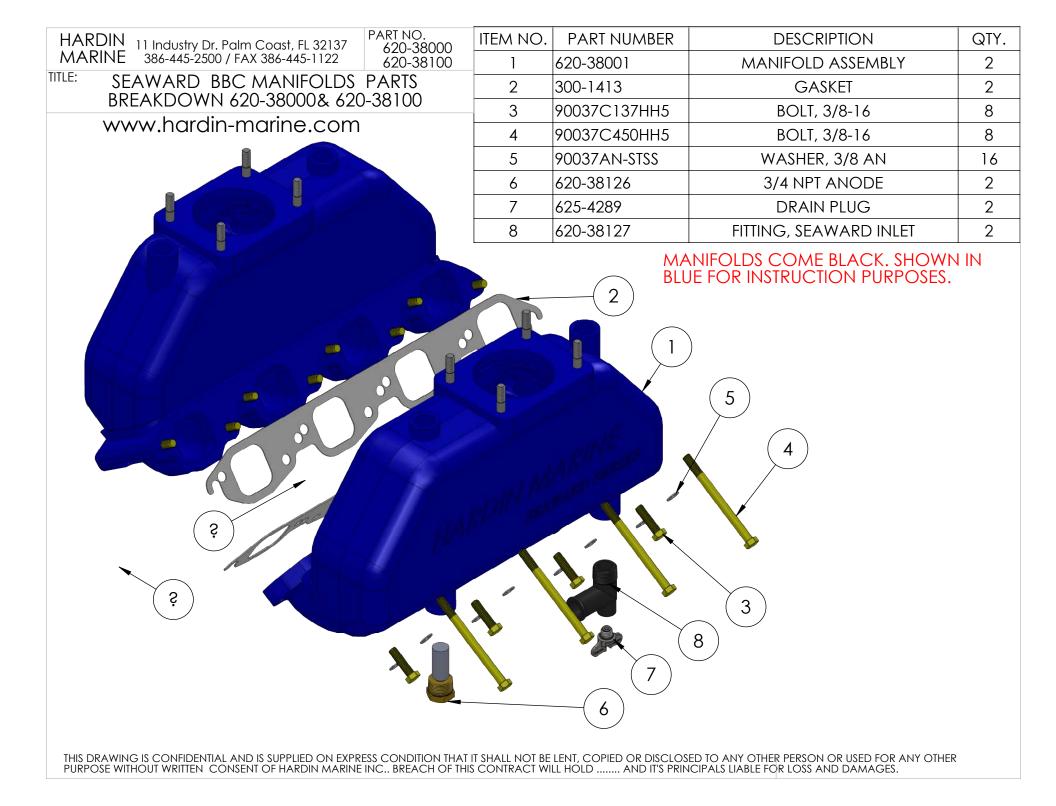

F

D

PART NO.

620-38036

| QTY. |
|------|
|      |
| 4    |
| 2    |
| 2    |
| 1    |
| 1    |
| 2    |
| 8    |
| 8    |
|      |