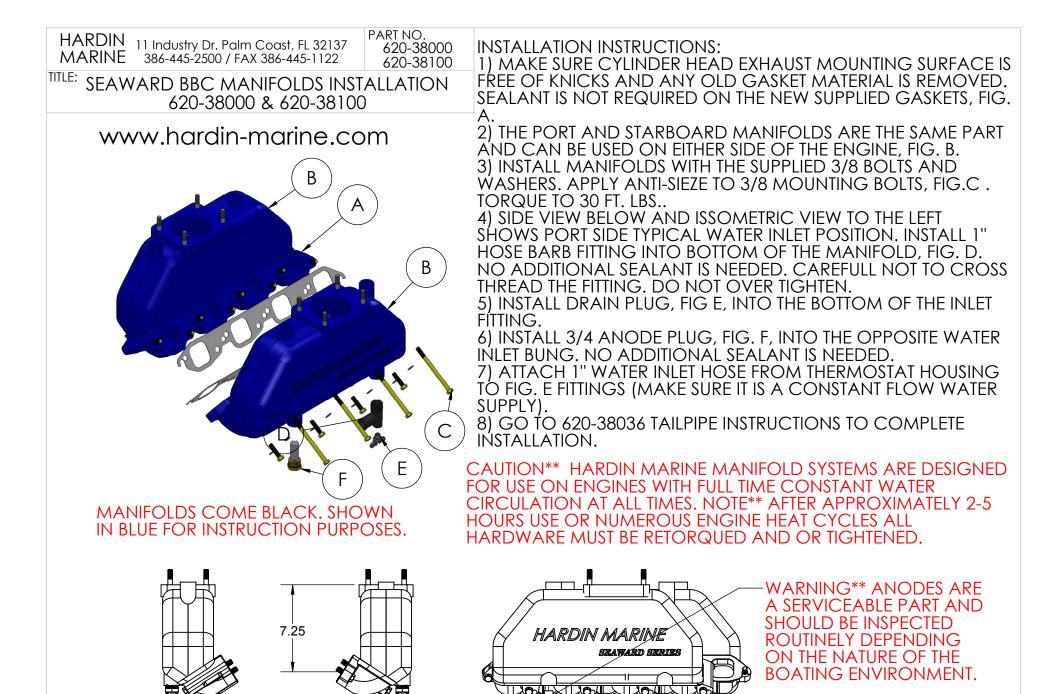

## INSTALLATION INSTRUCTIONS:

 APPLY LIQUID THREAD SEALANT TO THE SUPPLIED HOSE BARB FITTINGS & PIPE PLUGS.
 USING 1-1/16 WRENCH, INSTALL #2 HOSE BARB FITTINGS INTO FRONT OF THE MANIFOLDS, FIG. A.
 USING 1-1/8 WRENCH, INSTALL #7 NPT PIPE

PLUGS INTO THE REAR OF THE MANIFOLDS, FIG.B.

4) APPLY ANTI-SIEZE TO THE 8 STUDS.

5) SLIDE GASKETS OVER STUDS. DO NOT USE

SEALANT ON THE GASKETS.

6) INSTALL RISERS.

7) IF YOU ARE INSTALLING 620-38051 SHIFT BRACKET AND 620-38050 OIL FILTER RELOCATION BRACKET, INSTALL THEM NOW. USE THE INSTRUCTIONS THAT CAME WITH THOSE KITS.

8) INSTALL #9 WASHERS AND #8 NUTS. USING 9/16 CROWS FOOT, TORGUE TO 30 FT. LBS..

9) INSTALL #5 AND 6 JUMPER HOSE WITH #1 HOSE CLAMPS. STARBOARD SIDE IS THE SHORTER HOSE.

CAUTION\*\* HARDIN MARINE MANIFOLD SYSTEMS ARE DESIGNED FOR USE ON ENGINES WITH FULL TIME CONSTANT WATER CIRCULATION AT ALL TIMES. NOTE\*\* AFTER APPROXIMATELY 2-5 HOURS USE OR NUMEROUS ENGINE HEAT CYCLES ALL HARDWARE MUST BE RETORQUED AND OR TIGHTENED.