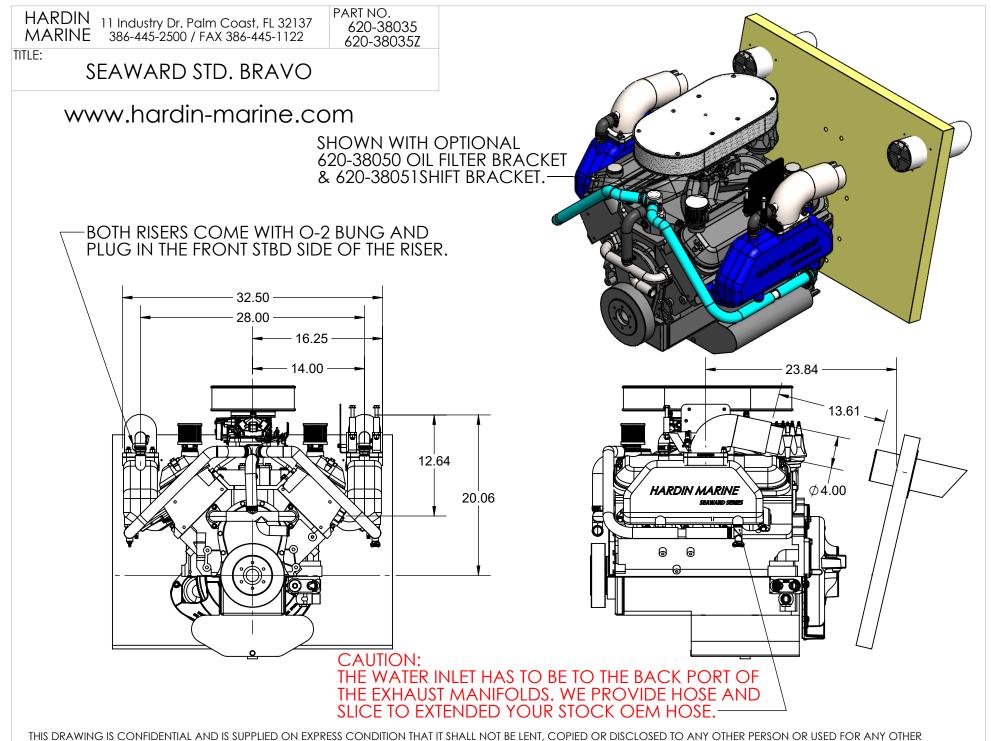

## INSTALLATION INSTRUCTIONS:

 APPLY LIQUID THREAD SEALANT TO THE SUPPLIED HOSE BARB FITTINGS & PIPE PLUGS.
 USING 1-1/16 WRENCH, INSTALL #2 HOSE BARB FITTINGS INTO FRONT OF THE MANIFOLDS, FIG. A.
 USING 1-1/8 WRENCH, INSTALL #7 NPT PIPE

PLUGS INTO THE REAR OF THE MANIFOLDS, FIG.B.

4) APPLY ANTI-SIEZE TO THE 8 STUDS.

5) SLIDE GASKETS OVER STUDS. DO NOT USE

SEALANT ON THE GASKETS.

6) INSTALL RISERS.

7) IF YOU ARE INSTALLING 620-38051 SHIFT BRACKET AND 620-38050 OIL FILTER RELOCATION BRACKET, INSTALL THEM NOW. USE THE INSTRUCTIONS THAT CAME WITH THOSE KITS.

8) INSTALL #9 WASHERS AND #8 NUTS. USING 9/16 CROWS FOOT, TORGUE TO 30 FT. LBS..

9) INSTALL #5 AND 6 JUMPER HOSE WITH #1 HOSE CLAMPS. STARBOARD SIDE IS THE SHORTER HOSE.

CAUTION\*\* HARDIN MARINE MANIFOLD SYSTEMS ARE DESIGNED FOR USE ON ENGINES WITH FULL TIME CONSTANT WATER CIRCULATION AT ALL TIMES. NOTE\*\* AFTER APPROXIMATELY 2-5 HOURS USE OR NUMEROUS ENGINE HEAT CYCLES ALL HARDWARE MUST BE RETORQUED AND OR TIGHTENED.