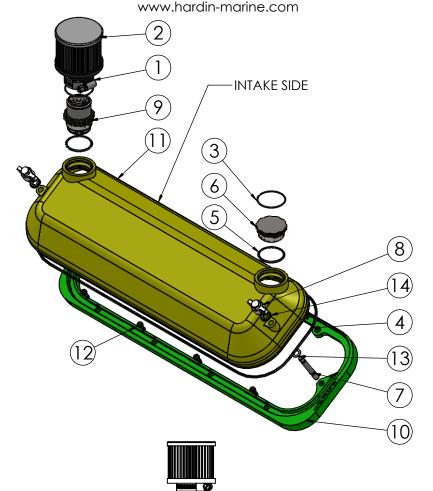

## 2PC VALVE COVER-INSTALLATION

| ITEM NO. | PART NUMBER  | DESCRIPTION                 | QTY. |
|----------|--------------|-----------------------------|------|
| 1        | 100-720-1120 | HOSE CLAMP                  | 2    |
| 2        | 620-70153    | BREATHER, 1-1/2             | 2    |
| 3        | 625-1029     | O-RING                      | 4    |
| 4        | 625-1282     | O-RING 2PC VALVE COVER      | 2    |
| 5        | 625-1920     | O-RINGS                     | 4    |
| 6        | 755-8401     | CAP, 2 PC VALVE COVER       | 2    |
| 7        | 755-8402     | STUD, KE VC                 | 4    |
| 8        | 755-8403     | KNOB, 2PC VALVE COVER       | 4    |
| 9        | 755-8404     | BREATHER, EXTENSION 2PC V/C | 2    |
| 10       | 755-8407     | RAIL, RECEIVER              | 2    |
| 11       | 755-8410     | VALVE COVER, KE 2 PC        | 2    |
| 12       | 90025C02LHB  | BOLT, 1/4-20x5/8            | 14   |
| 13       | 90031AN-TNSS | WASHER, 5/16 AN             | 4    |
| 14       | 90031PS-STSS | WASHER, 5/16 SEALING        | 4    |
|          |              |                             |      |

## KIT COMES IN PAIRS TO DO 1 ENGINE!

INSTALLATION INSTRUCTIONS

- 1) IF YOU PURCHASED 755-8430 PLAIN SET YOU WILL NEED TO ASSEMBLE THE VALVE COVERS.
- 2) SLIDE #13 WASHERS OVER #7 STUDS.
- 3) SIDE STUDS INTO VALVE COVERS. INSTALL #14 WASHER. APPLY GREEN LOCTITE AND INSTALL #8 NUT. TO TIGHTEN DOUBLE NUT THE BOTTOM OF THE STUD WITH 3/8-16 JAM NUTS.
- 4) MOUNT #10 RAIL TO THE HEAD USING #12 BOLTS. WE RECOMEND USING 755-8421 HIPPERFORMANCE SILICONE GASKETS. USING 1/8 HEX SOCKET TORQUE TO 120/130 INCH LBS...
- 5) OIL #4 O-RING AND INSTALL INTO THE GROOVE IN THE VALVE COVER.
- 6) USING THE THUMB SCREWS, TIGHTEN VALVE COVER TILL IT JUST TOUCHES THE RECEIVER RAIL. NOW PUSH DOWN ON THE INSTAKE SIDE OF THE COVER. TIGHTEN SCREWS A FEW TURNS AND PUSH ON THE INTAKE SIDE AGAIN. CONTINUE SLOWLY TIGHTEN THE SCREWS AND PUSHING DOWN ON THE INTAKE SIDE TILL THE VALVE COVER IS SEATED AGAINIST THE RECEIVER RAIL. USING 1/2 SOCKET TORQUE TO 20-25 FT. LBS...

7) INSTALL OIL CAP AND BREATHERS. THESE VALVE COVERS ARE MACHINED TO -20 AN. THE INSIDE OF #9 BREATHER EXTENSION IN ALL MACHINED FOR 1" NPT THREADS.

1.98

THIS DRAWING IS CONFIDENTIAL AND IS SUPPLIED ON EXPRESS CONDITION THAT IT SHALL NOT BE LENT, COPIED OR DISCLOSED TO ANY OTHER PERSON OR USED FOR ANY OTHER PURPOSE WITHOUT WRITTEN CONSENT OF HARDIN MARINE INC.. BREACH OF THIS CONTRACT WILL HOLD ........ AND IT'S PRINCIPALS LIABLE FOR LOSS AND DAMAGES.