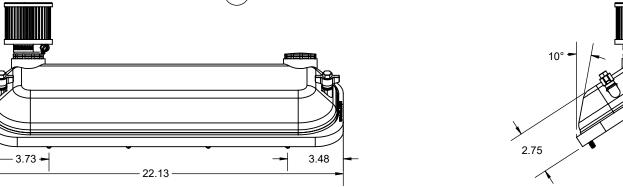

7) INSTALL OIL CAP AND BREATHERS. THESE VALVE COVERS ARE MACHINED TO -20 AN. THE INSIDE OF #9 BREATHER EXTENSION IN ALL MACHINED FOR 1" NPT THREADS.

1.98

THIS DRAWING IS CONFIDENTIAL AND IS SUPPLIED ON EXPRESS CONDITION THAT IT SHALL NOT BE LENT, COPIED OR DISCLOSED TO ANY OTHER PERSON OR USED FOR ANY OTHER PURPOSE WITHOUT WRITTEN CONSENT OF HARDIN MARINE INC.. BREACH OF THIS CONTRACT WILL HOLD ........ AND IT'S PRINCIPALS LIABLE FOR LOSS AND DAMAGES.